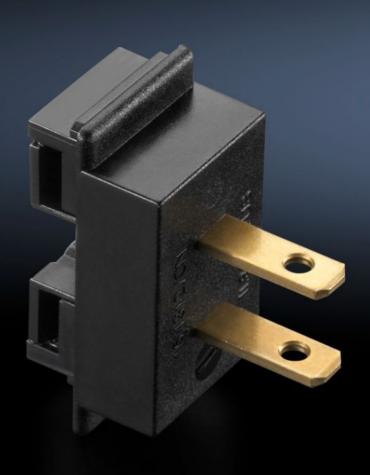

## AS 4050.222 - Connection adaptor for voltage supply

Adaptor connector for the power supply to assembly frames 200 EN and 300 ENH.

## **Features**

| Model No.             | AS 4050.222                                                                   |
|-----------------------|-------------------------------------------------------------------------------|
| Design                | USA, Canada, Central and South America, Japan                                 |
| Product description   | Adaptor connector for the power supply to assembly frames 200 EN and 300 ENH. |
| To fit Model No.      | 4050.200<br>4050.300                                                          |
| Packs of              | 1 pc(s).                                                                      |
| Net weight            | 0.045                                                                         |
| Gross weight          | 0.05                                                                          |
| Customs tariff number | 85366990                                                                      |
| EAN                   | 4028177806641                                                                 |
| ETIM 9                | EC001231                                                                      |
| ETIM 8                | EC001231                                                                      |
| ECLASS 8.0            | 36659290                                                                      |