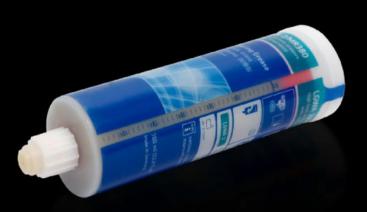

## AS 4050.324 - Lubricant cartridge for Perforex laser centres LC

Lubricant to replace empty containers on the central lubrication system for drive units in the Perforex laser centre LC.

## **Features**

| Model No.             | AS 4050.324                                                                                                                  |
|-----------------------|------------------------------------------------------------------------------------------------------------------------------|
| Product description   | Lubricant to replace empty containers on the central lubrication system for the drive units in the Perforex laser centre LC. |
| Contents              | 380 ml                                                                                                                       |
| Note                  | 3 containers are required for complete configuration                                                                         |
| Packs of              | 1 pc(s).                                                                                                                     |
| Net weight            | 0.6                                                                                                                          |
| Gross weight          | 0.66                                                                                                                         |
| Customs tariff number | 34031910                                                                                                                     |
| EAN                   | 4028177922990                                                                                                                |
| ECLASS 8.0            | 36600890                                                                                                                     |