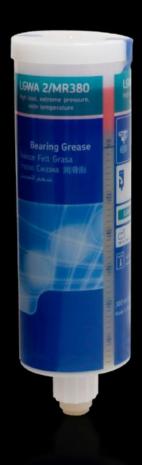

## AS 4050.324 - Lubricant cartridge for Perforex laser centres LC

Lubricant to replace empty containers on the central lubrication system for drive units in the Perforex laser centre LC.

## **Features**

| Model No.             | AS 4050.324                                                                                                                  |
|-----------------------|------------------------------------------------------------------------------------------------------------------------------|
| Product description   | Lubricant to replace empty containers on the central lubrication system for the drive units in the Perforex laser centre LC. |
| Contents              | 380 ml                                                                                                                       |
| Note                  | 3 containers are required for complete configuration                                                                         |
| Packs of              | 1 pc(s).                                                                                                                     |
| Net weight            | 0.6                                                                                                                          |
| Gross weight          | 0.66                                                                                                                         |
| Customs tariff number | 34031910                                                                                                                     |
| EAN                   | 4028177922990                                                                                                                |
| ECLASS 8.0            | 36600890                                                                                                                     |