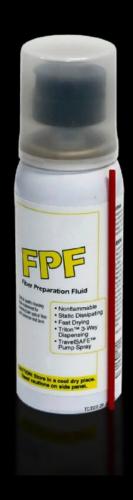

## AS 4050.328 - Cleaning spray for Perforex laser centres LC

Cleaning spray for cleaning the lenses and cover glass in the Perforex laser centre LC.

## **Features**

| Model No.             | AS 4050.328                                                                         |
|-----------------------|-------------------------------------------------------------------------------------|
| Product description   | Pump spray for cleaning the lenses and cover glass in the Perfores laser centre LC. |
| Benefits              | No static charge                                                                    |
|                       | Non-flammable                                                                       |
|                       | Quick-drying                                                                        |
|                       | Discharge of static                                                                 |
|                       | Aerosol-free                                                                        |
|                       | Suitable for removing gel residues, fingerprints and dust                           |
|                       | Industrial quality                                                                  |
| Note                  | Also suitable e.g. for PCBs                                                         |
| To fit Model No.      | 4050330                                                                             |
|                       | 4050335                                                                             |
| Packs of              | 1 pc(s).                                                                            |
| Net weight            | 0.15                                                                                |
| Gross weight          | 0.162                                                                               |
| Customs tariff number | 34013000                                                                            |
| EAN                   | 4028177922952                                                                       |
| ECLASS 8.0            | 36600890                                                                            |