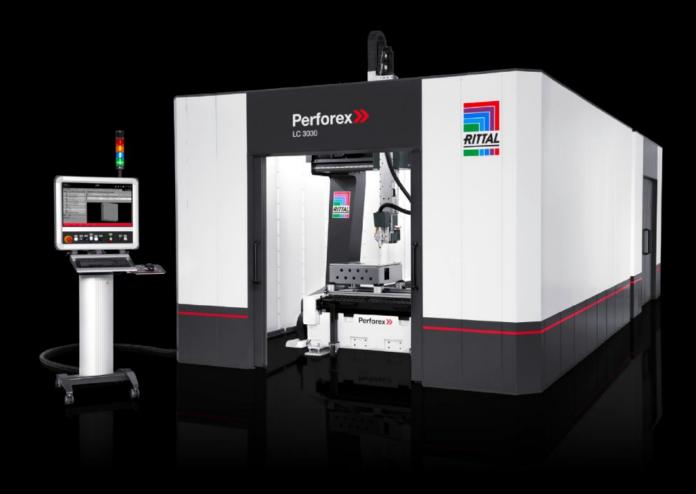

## AS 4050.331 - Subassembly for Perforex LC 3030

Option of positioning the units on either the left or right of the machine.

## **Features**

| Model No.             | AS 4050.331                                                                                                    |
|-----------------------|----------------------------------------------------------------------------------------------------------------|
| Design                | left                                                                                                           |
| Product description   | Option of positioning the units on either the left or right of the machine.                                    |
| Benefits              | Variable positioning of the units, depending on the space situation and siting position in the production hall |
| Support area          | Width: 1,537 mm                                                                                                |
|                       | Height: 3,379 mm                                                                                               |
|                       | Depth: 3,513 mm                                                                                                |
| Note                  | Not suitable for retrofitting                                                                                  |
| To fit Model No.      | 4050330                                                                                                        |
|                       | 4050335                                                                                                        |
| Packs of              | 1 pc(s).                                                                                                       |
| Net weight            | 0.001                                                                                                          |
| Gross weight          | 0.001                                                                                                          |
| Customs tariff number | 73069000                                                                                                       |
| EAN                   | 4028177952447                                                                                                  |