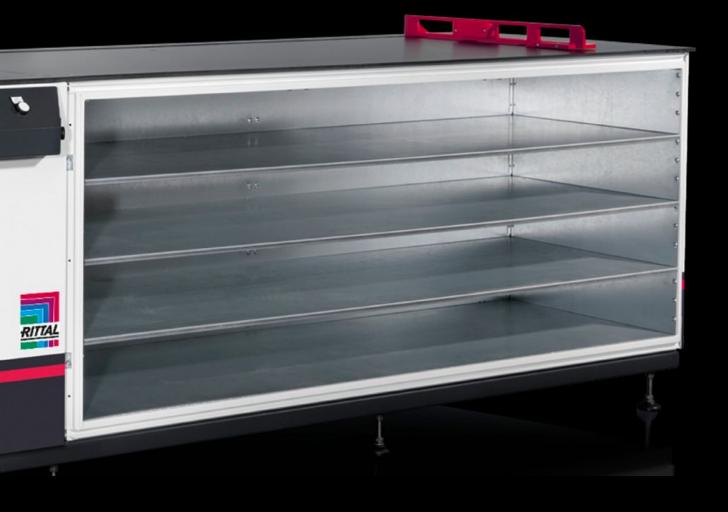

## AS 4050.442 - Storage system for Secarex AC 18

Integral storage system for user-friendly storage of cable ducts and top hat rails in the right-hand interior of the Secarex AC 18.

## **Features**

| Model No.                | AS 4050.442                                                                                                                         |
|--------------------------|-------------------------------------------------------------------------------------------------------------------------------------|
| Product description      | Integral storage system for user-friendly storage of cable ducts and top hat rails in the right-hand interior of the Secarex AC 18. |
| Benefits                 | Careful storage<br>Easy to use                                                                                                      |
| Technical specifications | Dimensions of shelves (W x D): 1906 x 550 mm                                                                                        |
| Material                 | Sheet steel, zinc-plated                                                                                                            |
| Supply includes          | 3 shelves                                                                                                                           |
| Packs of                 | 3 pc(s).                                                                                                                            |
| Customs tariff number    | 84669360                                                                                                                            |
| EAN                      | 4028177922938                                                                                                                       |
| ECLASS 8.0               | 36629290                                                                                                                            |