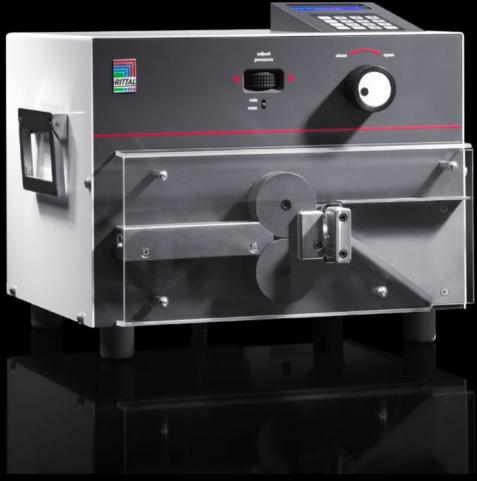

## AS 4050.450 - Cutting machine C8

Semi-automated machine for cutting wires to an individually adjustable size.

#### **Features**

| Model No.                | AS 4050.450                                                                                                                                                                                                    |
|--------------------------|----------------------------------------------------------------------------------------------------------------------------------------------------------------------------------------------------------------|
| Design                   | With command panel                                                                                                                                                                                             |
| Product description      | Semi-automated machine for cutting wires to an individually adjustable length.                                                                                                                                 |
| Benefits                 | Easy to operate Simple insertion of the wires Simple opening of the feed rollers PC compatible                                                                                                                 |
| Technical specifications | Fine-wire strand 0.08 - 10 mm² (AWG 28 - 8) Single-wire strand 0.08 - 2.5 mm² (AWG 28 - 14) For wire lengths 1 - 99999 mm Feed rate 0 - 1.5 m/s Controllable pressing force of the feed rollers DC servo-drive |
| Supply includes          | Cutting machine C8 Software on CD-ROM Connection cable with connector                                                                                                                                          |
| Rated operating voltage  | 100 V - 240 V, 1~, 50 Hz/60 Hz                                                                                                                                                                                 |
| Apparent power           | 120 VA                                                                                                                                                                                                         |
| Machine dimensions       | Width: 380 mm<br>Height: 470 mm<br>Depth: 360 mm                                                                                                                                                               |
| Packs of                 | 1 pc(s).                                                                                                                                                                                                       |
| Net weight               | 24                                                                                                                                                                                                             |
| Gross weight             | 24                                                                                                                                                                                                             |
| Customs tariff number    | 84798997                                                                                                                                                                                                       |
| EAN                      | 4028177804845                                                                                                                                                                                                  |
|                          |                                                                                                                                                                                                                |