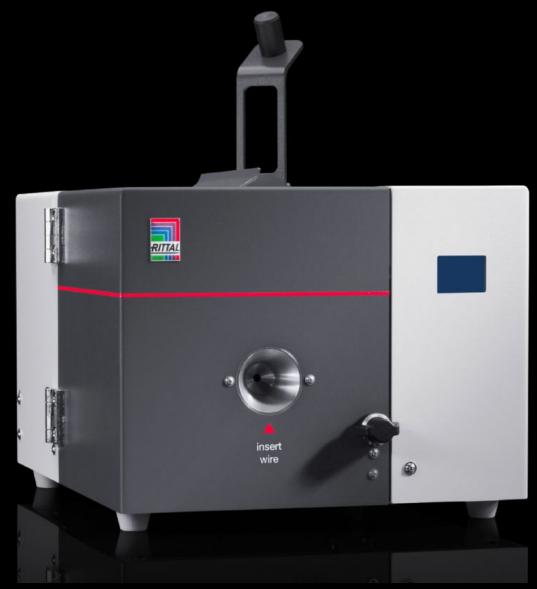

## AS 4050.454 - Crimping machine R8 E

Electrically driven wire stripping and crimping machine for taped wire end ferrules on a reel.

#### **Features**

| Model No.                | AS 4050.454                                                                                                  |
|--------------------------|--------------------------------------------------------------------------------------------------------------|
| Design                   | Touchscreen display                                                                                          |
| Product description      | Electrically powered wire stripping and crimping machine for taped wire end ferrules on a reel.              |
| Benefits                 | Easy to operate Fast adjustment Flexible use in the workshop Rapid replacement of consumables                |
| Technical specifications | Crimping range 0.5 - 2.5 mm² (AWG 20 - 14) Crimping length 8 mm (0.31 in.) Insertion length 40 mm (1.57 in.) |
| Note                     | The standard crimping form is trapezoid – others available on request                                        |
| Dimensions               | Width: 288 mm<br>Height: 230 mm<br>Depth: 345 mm                                                             |
| Rated operating voltage  | 100 V - 240 V, 1~, 50 Hz/60 Hz                                                                               |
| Apparent power           | 100 VA                                                                                                       |
| Compression              | Trapezoid crimp                                                                                              |
| Cycle time               | 1.8 s                                                                                                        |
| Packs of                 | 1 pc(s).                                                                                                     |
|                          |                                                                                                              |