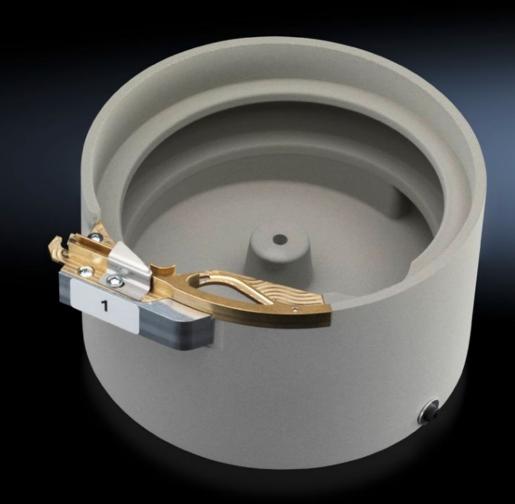

## AS 4050.467 - Vibratory bowl feeder for crimping machine L8

Feed guide for loose wire end ferrules.

## **Features**

| Model No.             | AS 4050.467                                                              |
|-----------------------|--------------------------------------------------------------------------|
| Product description   | Feed guide for loose wire end ferrules.                                  |
| Benefits              | Accurate, careful feeding of wire end ferrules                           |
| Applications          | For loose wire end ferrules with cross-section 0.5 – 1.5 mm <sup>2</sup> |
| To fit Model No.      | 4050452                                                                  |
| Packs of              | 1 pc(s).                                                                 |
| Net weight            | 0.77                                                                     |
| Gross weight          | 1.3                                                                      |
| Customs tariff number | 84799070                                                                 |
| EAN                   | 4028177804920                                                            |
| ETIM 9                | EC002778                                                                 |
| ETIM 8                | EC002778                                                                 |
| ECLASS 8.0            | 36659290                                                                 |