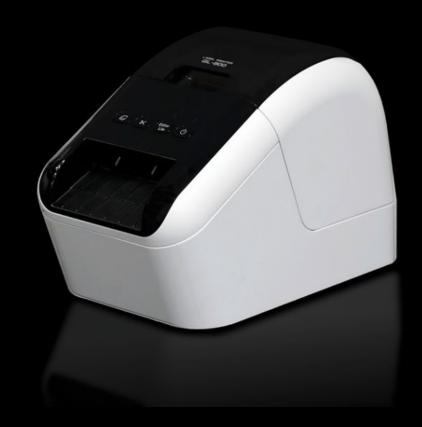

## AS 4050.557 - Label printer for Cutting Terminal CT

The label printer for the Cutting Terminal CT cutting centre generates barcodes for the materials cut to size. This integrated component labelling solution assists with subsequent order picking and the placement of processed rails and conduits on the mounting plate.

## **Features**

| Model No.             | AS 4050.557                                                                                                                                                                                                        |
|-----------------------|--------------------------------------------------------------------------------------------------------------------------------------------------------------------------------------------------------------------|
| Design                | Suitable for generating barcodes                                                                                                                                                                                   |
| Benefits              | Project-specific component labelling Ideal for downstream processes in conjunction with Eplan Smart Mounting Assists with order picking and the placement of processed rails and cable ducts on the mounting plate |
| Packs of              | 1 pc(s).                                                                                                                                                                                                           |
| Net weight            | 2.5                                                                                                                                                                                                                |
| Gross weight          | 3.45                                                                                                                                                                                                               |
| Customs tariff number | 48211010                                                                                                                                                                                                           |