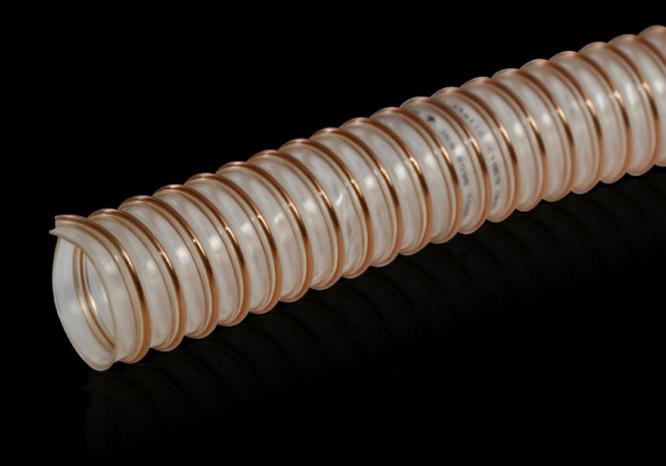

## AS 4050.665 - Plastic suction hose

Suction hose with a smooth internal surface to extract swarf from Perforex machining centres BC and Perforex milling terminals MT.

## **Features**

| Model No.             | AS 4050.665                                                                                         |
|-----------------------|-----------------------------------------------------------------------------------------------------|
| Design                | Suction hose with smooth internal surface                                                           |
| Product description   | Suction hose to extract swarf from Perforex machining centres BC and Perforex milling terminals MT. |
| Supply includes       | Adaptor for industrial vacuum cleaner                                                               |
| Length                | 15 m                                                                                                |
| Note on Model No.     | may be retro-fitted                                                                                 |
| To fit Model No.      | 4050101<br>4050107<br>4050108<br>4050230                                                            |
| Dimensions            | Length: 15 m                                                                                        |
| Packs of              | 1 pc(s).                                                                                            |
| Net weight            | 6.5                                                                                                 |
| Gross weight          | 6.66                                                                                                |
| Customs tariff number | 85087000                                                                                            |
| EAN                   | 4028177964334                                                                                       |
| ECLASS 8.0            | 36609190                                                                                            |