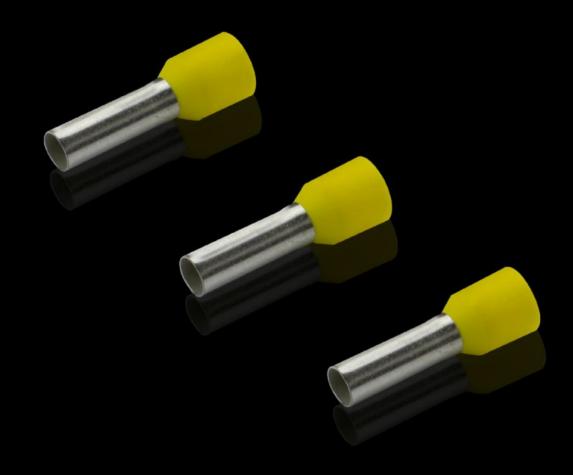

## AS 4050.736 - Wire end ferrules loose

With plastic collar.

#### **Features**

| Model No.                | AS 4050.736                                                                                                                                      |
|--------------------------|--------------------------------------------------------------------------------------------------------------------------------------------------|
| Product description      | With plastic collar.                                                                                                                             |
| Technical specifications | Heat-resistant to 105 °C                                                                                                                         |
| Material                 | E-Cu, galvanic tin-plated Plastic collar: Polypropylene                                                                                          |
| Colour                   | Yellow                                                                                                                                           |
| Length                   | 12 mm                                                                                                                                            |
| AWG                      | 10                                                                                                                                               |
| Internal diameter        | 6.3 mm                                                                                                                                           |
| For cross-section        | 6 mm²                                                                                                                                            |
| DIN colour code          | Yes                                                                                                                                              |
| Note                     | UL-certified in conjunction with the relevant tools, such as crimping machines. For bespoke advice, please contact your Rittal sales consultant. |
| Standards                | AEH DIN 46228                                                                                                                                    |
| To fit Model No.         | 4051.210                                                                                                                                         |
| Delivery form            | Loose                                                                                                                                            |
| Packs of                 | 100 pc(s).                                                                                                                                       |
| Net weight               | 0.1                                                                                                                                              |
| Gross weight             | 0.1                                                                                                                                              |
| Customs tariff number    | 85369010                                                                                                                                         |
| EAN                      | 4028177805040                                                                                                                                    |
| ETIM 9                   | EC000005                                                                                                                                         |
|                          |                                                                                                                                                  |