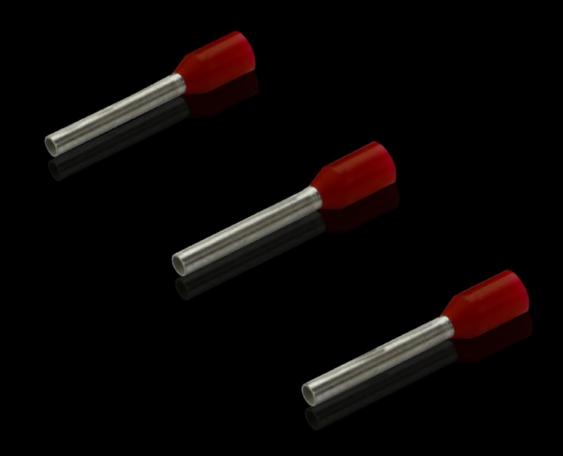

## AS 4050.739 - Wire end ferrules loose

With plastic collar.

#### **Features**

| Model No.                | AS 4050.739                                                                                                                                      |
|--------------------------|--------------------------------------------------------------------------------------------------------------------------------------------------|
| Product description      | With plastic collar.                                                                                                                             |
| Technical specifications | Heat-resistant to 105 °C                                                                                                                         |
| Material                 | E-Cu, galvanic tin-plated Plastic collar: Polypropylene                                                                                          |
| Colour                   | Red                                                                                                                                              |
| Length                   | 12 mm                                                                                                                                            |
| AWG                      | 18                                                                                                                                               |
| Internal diameter        | 3 mm                                                                                                                                             |
| For cross-section        | 1 mm²                                                                                                                                            |
| DIN colour code          | Yes                                                                                                                                              |
| Note                     | UL-certified in conjunction with the relevant tools, such as crimping machines. For bespoke advice, please contact your Rittal sales consultant. |
| Standards                | AEH DIN 46228                                                                                                                                    |
| To fit Model No.         | 4051.205<br>4051.210                                                                                                                             |
| Delivery form            | Loose (10 packs of 100)                                                                                                                          |
| Packs of                 | 1,000 pc(s).                                                                                                                                     |
| Net weight               | 1                                                                                                                                                |
| Gross weight             | 0.001                                                                                                                                            |
| Customs tariff number    | 85369010                                                                                                                                         |
| EAN                      | 4028177805071                                                                                                                                    |
| ETIM 9                   | EC000005                                                                                                                                         |
|                          |                                                                                                                                                  |