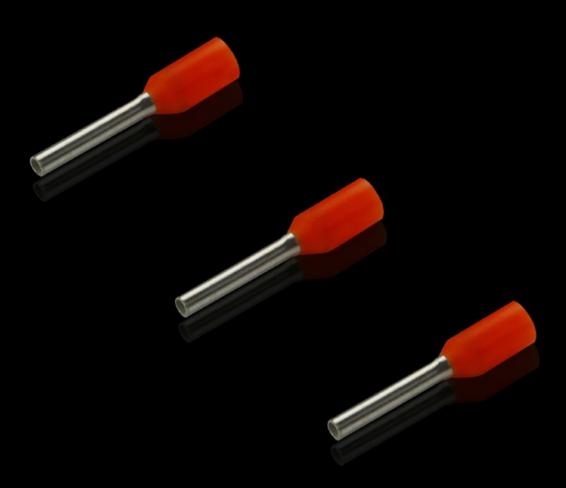

## AS 4050.760 - Wire end ferrules loose

With plastic collar.

## Features

| Model No.                | AS 4050.760                                                                                                                                            |  |
|--------------------------|--------------------------------------------------------------------------------------------------------------------------------------------------------|--|
| Product description      | With plastic collar.                                                                                                                                   |  |
| Technical specifications | Heat-resistant to 105 °C                                                                                                                               |  |
| Material                 | E-Cu, galvanic tin-plated<br>Plastic collar: Polypropylene                                                                                             |  |
| Colour                   | Orange                                                                                                                                                 |  |
| Length                   | 8 mm                                                                                                                                                   |  |
| AWG                      | 20                                                                                                                                                     |  |
| Internal diameter        | 2.6 mm                                                                                                                                                 |  |
| Rittal colour code       | Yes                                                                                                                                                    |  |
| For cross-section        | 0.5 mm²                                                                                                                                                |  |
| Note                     | UL-certified in conjunction with the relevant tools, such as crimping<br>machines.<br>For bespoke advice, please contact your Rittal sales consultant. |  |
| Standards                | AEH DIN 46228                                                                                                                                          |  |
| To fit Model No.         | 4051.205<br>4051.210<br>4050.452                                                                                                                       |  |
| Delivery form            | Loose                                                                                                                                                  |  |
| Packs of                 | 500 pc(s).                                                                                                                                             |  |
| Gross weight             | 0.036                                                                                                                                                  |  |
| Customs tariff number    | 85369010                                                                                                                                               |  |
| EAN                      | 4028177815780                                                                                                                                          |  |
| ETIM 9                   | EC000005                                                                                                                                               |  |
|                          |                                                                                                                                                        |  |