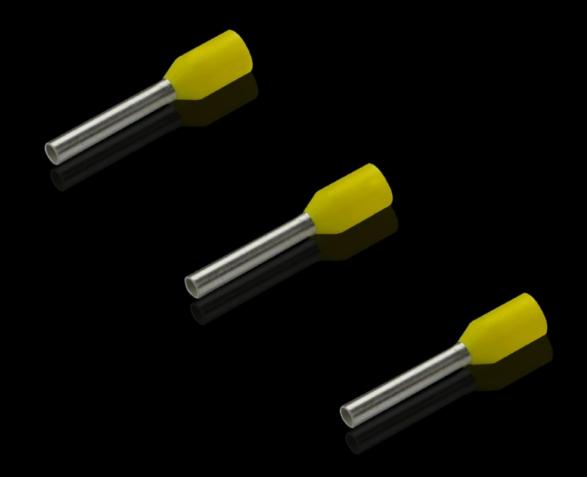

## AS 4050.770 - Wire end ferrules loose

With plastic collar.

#### **Features**

| Model No.                | AS 4050.770                                                                                                                                      |
|--------------------------|--------------------------------------------------------------------------------------------------------------------------------------------------|
| Product description      | With plastic collar.                                                                                                                             |
| Technical specifications | Heat-resistant to 105 °C                                                                                                                         |
| Material                 | E-Cu, galvanic tin-plated<br>Plastic collar: Polypropylene                                                                                       |
| Colour                   | Yellow                                                                                                                                           |
| Length                   | 10 mm                                                                                                                                            |
| AWG                      | 18                                                                                                                                               |
| Internal diameter        | 3 mm                                                                                                                                             |
| Rittal colour code       | Yes                                                                                                                                              |
| For cross-section        | 1 mm²                                                                                                                                            |
| Note                     | UL-certified in conjunction with the relevant tools, such as crimping machines. For bespoke advice, please contact your Rittal sales consultant. |
| Standards                | AEH DIN 46228                                                                                                                                    |
| To fit Model No.         | 4051.205<br>4051.210                                                                                                                             |
| Delivery form            | Loose                                                                                                                                            |
| Packs of                 | 500 pc(s).                                                                                                                                       |
| Net weight               | 0.5                                                                                                                                              |
| Gross weight             | 0.058                                                                                                                                            |
| Customs tariff number    | 85369010                                                                                                                                         |
| EAN                      | 4028177815735                                                                                                                                    |
| ETIM 9                   | EC000005                                                                                                                                         |
|                          |                                                                                                                                                  |