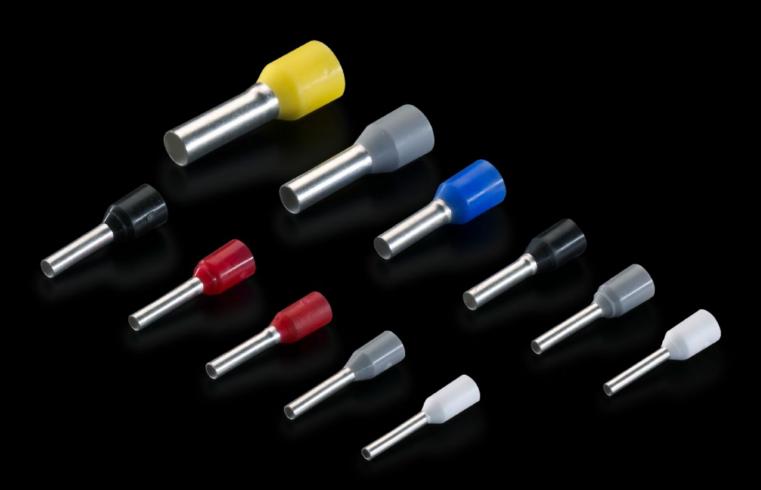

## AS 4050.775 - Wire end ferrules loose

With plastic collar.

## Features

| Model No.                | AS 4050.775                                                                                                                                         |
|--------------------------|-----------------------------------------------------------------------------------------------------------------------------------------------------|
| Product description      | With plastic collar.                                                                                                                                |
| Technical specifications | Heat-resistant to 105 °C                                                                                                                            |
| Material                 | E-Cu, galvanic tin-plated<br>Plastic collar: Polypropylene                                                                                          |
| Colour                   | Red                                                                                                                                                 |
| Length                   | 12 mm                                                                                                                                               |
| AWG                      | 16                                                                                                                                                  |
| Internal diameter        | 3.5 mm                                                                                                                                              |
| Rittal colour code       | Yes                                                                                                                                                 |
| DIN colour code          | Yes                                                                                                                                                 |
| Note                     | UL-certified in conjunction with the relevant tools, such as crimping machines.<br>For bespoke advice, please contact your Rittal sales consultant. |
| Standards                | AEH DIN 46228                                                                                                                                       |
| Delivery form            | Loose                                                                                                                                               |
| Packs of                 | 500 pc(s).                                                                                                                                          |
| Net weight               | 0.5                                                                                                                                                 |
| Customs tariff number    | 85369010                                                                                                                                            |
| EAN                      | 4028177999831                                                                                                                                       |
| ETIM 9                   | EC000005                                                                                                                                            |
| ETIM 8                   | EC000005                                                                                                                                            |
| ECLASS 8.0               | 36659290                                                                                                                                            |
|                          |                                                                                                                                                     |