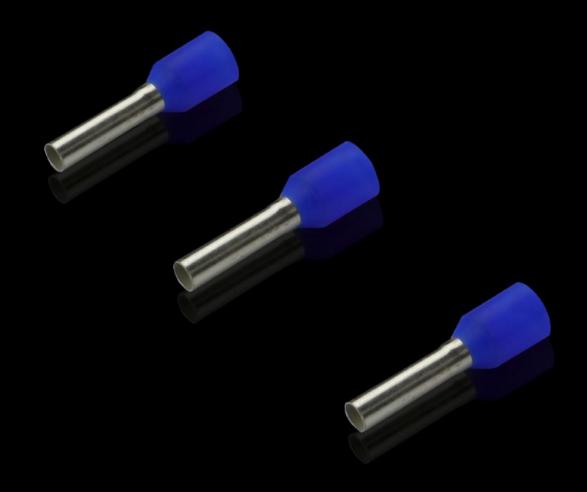

## AS 4050.779 - Wire end ferrules loose

With plastic collar.

#### **Features**

| Model No.                | AS 4050.779                                                                                                                                      |
|--------------------------|--------------------------------------------------------------------------------------------------------------------------------------------------|
| Product description      | With plastic collar.                                                                                                                             |
| Technical specifications | Heat-resistant to 105 °C                                                                                                                         |
| Material                 | E-Cu, galvanic tin-plated<br>Plastic collar: Polypropylene                                                                                       |
| Colour                   | Blue                                                                                                                                             |
| Length                   | 10 mm                                                                                                                                            |
| AWG                      | 14                                                                                                                                               |
| Internal diameter        | 4.2 mm                                                                                                                                           |
| Rittal colour code       | Yes                                                                                                                                              |
| For cross-section        | 2.5 mm²                                                                                                                                          |
| Note                     | UL-certified in conjunction with the relevant tools, such as crimping machines. For bespoke advice, please contact your Rittal sales consultant. |
| Standards                | AEH DIN 46228                                                                                                                                    |
| To fit Model No.         | 4051.205<br>4051.210                                                                                                                             |
| Delivery form            | Loose                                                                                                                                            |
| Packs of                 | 500 pc(s).                                                                                                                                       |
| Net weight               | 0.5                                                                                                                                              |
| Gross weight             | 0.083                                                                                                                                            |
| Customs tariff number    | 85369010                                                                                                                                         |
| EAN                      | 4028177815704                                                                                                                                    |
| ETIM 9                   | EC000005                                                                                                                                         |
|                          |                                                                                                                                                  |