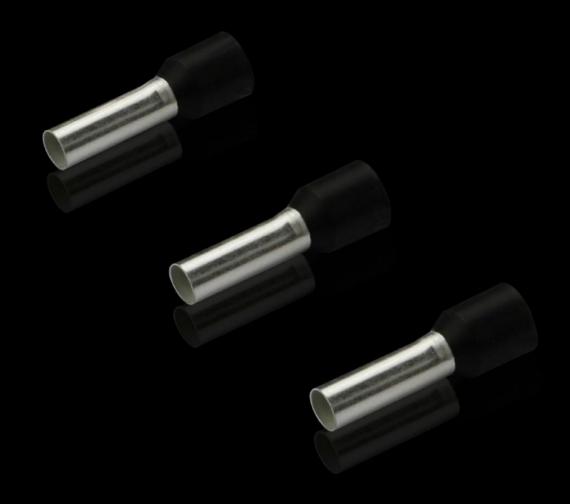

## AS 4050.785 - Wire end ferrules loose

With plastic collar.

#### **Features**

| Model No.                | AS 4050.785                                                                                                                                      |
|--------------------------|--------------------------------------------------------------------------------------------------------------------------------------------------|
| Product description      | With plastic collar.                                                                                                                             |
| Technical specifications | Heat-resistant to 105 °C                                                                                                                         |
| Material                 | E-Cu, galvanic tin-plated Plastic collar: Polypropylene                                                                                          |
| Colour                   | Black                                                                                                                                            |
| Length                   | 12 mm                                                                                                                                            |
| AWG                      | 10                                                                                                                                               |
| Internal diameter        | 6.3 mm                                                                                                                                           |
| Rittal colour code       | Yes                                                                                                                                              |
| For cross-section        | 6 mm²                                                                                                                                            |
| Note                     | UL-certified in conjunction with the relevant tools, such as crimping machines. For bespoke advice, please contact your Rittal sales consultant. |
| Standards                | AEH DIN 46228                                                                                                                                    |
| To fit Model No.         | 4051.210                                                                                                                                         |
| Delivery form            | Loose                                                                                                                                            |
| Packs of                 | 100 pc(s).                                                                                                                                       |
| Net weight               | 0.1                                                                                                                                              |
| Gross weight             | 0.04                                                                                                                                             |
| Customs tariff number    | 85369010                                                                                                                                         |
| EAN                      | 4028177815681                                                                                                                                    |
| ETIM 9                   | EC000005                                                                                                                                         |
|                          |                                                                                                                                                  |