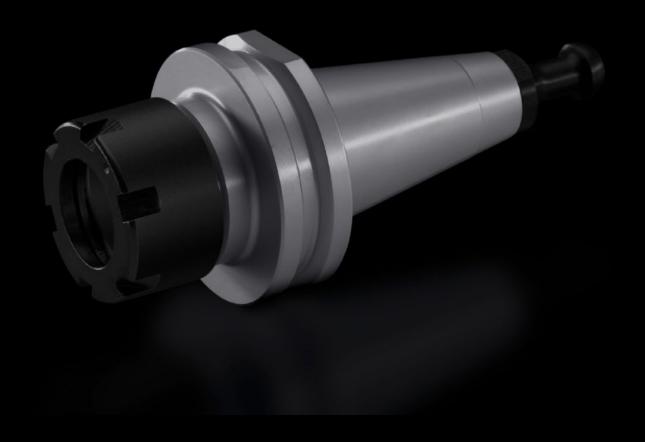

## AS 4050.821 - Tool holder

To accommodate milling cutters, drill bits and other tools when machining panels and enclosures on Perforex machining centres BC and Perforex milling terminals MT.

## **Features**

| Model No.             | AS 4050.821                                                                                                                                                         |
|-----------------------|---------------------------------------------------------------------------------------------------------------------------------------------------------------------|
| Design                | SK30 ER25                                                                                                                                                           |
| Product description   | To accommodate milling cutters, drill bits and other tools when machining panels and enclosures on Perforex machining centres BC and Perforex milling terminals MT. |
| Standards             | DIN 69871                                                                                                                                                           |
| Packs of              | 1 pc(s).                                                                                                                                                            |
| Net weight            | 0.5                                                                                                                                                                 |
| Gross weight          | 0.543                                                                                                                                                               |
| Customs tariff number | 84661038                                                                                                                                                            |
| EAN                   | 4028177704169                                                                                                                                                       |
| ETIM 9                | EC003010                                                                                                                                                            |
| ETIM 8                | EC003010                                                                                                                                                            |
| ECLASS 8.0            | 36609190                                                                                                                                                            |
|                       |                                                                                                                                                                     |