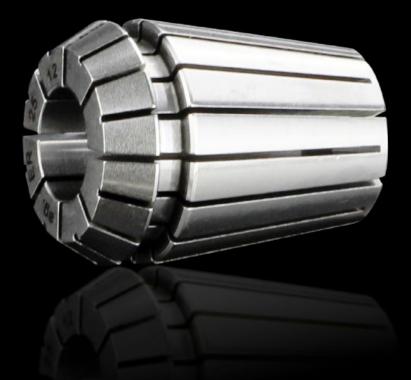

## AS 4050.831 - Collet, drills

Elastic clamping jaws to accommodate the drill bits and milling cutters for Perforex machining centres BC and Perforex Milling Terminal MT.