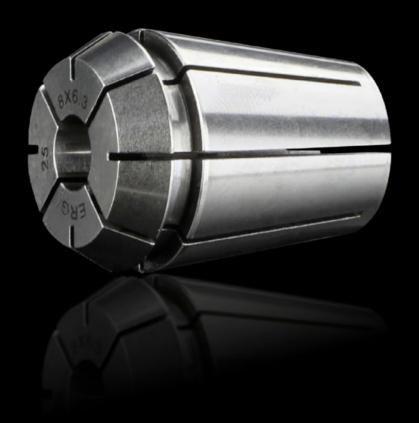

## AS 4050.836 - Collet, taps

The elastic clamping jaws accommodate the drill bits for Perforex machining centres BC and Perforex milling terminals MT.

## **Features**

| Model No.             | AS 4050.836                                                                                                               |
|-----------------------|---------------------------------------------------------------------------------------------------------------------------|
| Design                | ER25                                                                                                                      |
| Product description   | The elastic clamping jaws accommodate the drill bits for Perforex machining centres BC and Perforex milling terminals MT. |
| For threads           | M8                                                                                                                        |
| Packs of              | 1 pc(s).                                                                                                                  |
| Net weight            | 0.5                                                                                                                       |
| Gross weight          | 0.5                                                                                                                       |
| Customs tariff number | 84669360                                                                                                                  |
| EAN                   | 4028177704312                                                                                                             |
| ETIM 9                | EC003010                                                                                                                  |
| ETIM 8                | EC003010                                                                                                                  |
| ECLASS 8.0            | 36609208                                                                                                                  |