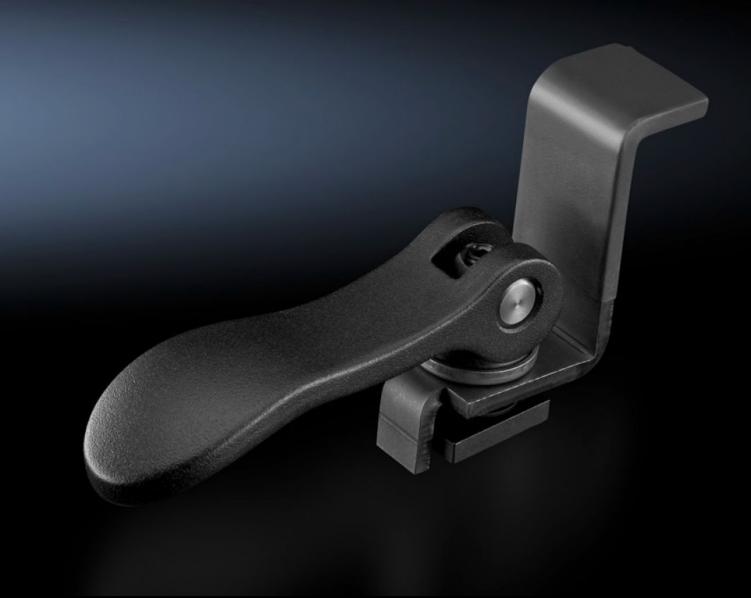

## AS 4050.850 - Cam clamp, complete

Cam clamp for Perforex BC machining centres, for simple, user-friendly clamping of enclosure panels.

## **Features**

| AS 4050.850                                                                               |
|-------------------------------------------------------------------------------------------|
| Cam clamp for Perforex BC and MT, for simple, user-friendly clamping of enclosure panels. |
| Readily height-adjustable.                                                                |
| Easy to use                                                                               |
| Compression spring                                                                        |
| Cam clamp                                                                                 |
| Sliding blocks                                                                            |
| 1 pc(s).                                                                                  |
| 0.26                                                                                      |
| 0.271                                                                                     |
| 84669360                                                                                  |
| 4028177704459                                                                             |
| EC003373                                                                                  |
| EC003373                                                                                  |
| 36609190                                                                                  |
|                                                                                           |