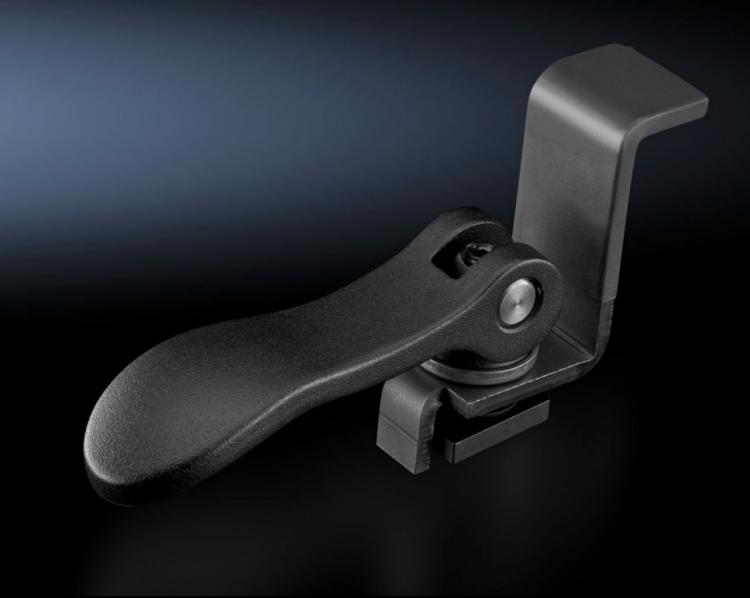

## AS 4050.851 - Cam clamp, complete

Cam clamp for Perforex BC machining centres, for simple, user-friendly clamping of enclosure panels.

## **Features**

| AS 4050.851                                                                               |
|-------------------------------------------------------------------------------------------|
| 710 1000.001                                                                              |
| Cam clamp for Perforex BC and MT, for simple, user-friendly clamping of enclosure panels. |
| Readily height-adjustable.                                                                |
| Easy to use                                                                               |
| Compression spring                                                                        |
| Cam clamp                                                                                 |
| Sliding blocks                                                                            |
| 1 pc(s).                                                                                  |
| 0.275                                                                                     |
| 0.29                                                                                      |
| 84669360                                                                                  |
| 4028177704466                                                                             |
| EC003373                                                                                  |
| EC003373                                                                                  |
| 36609190                                                                                  |
|                                                                                           |