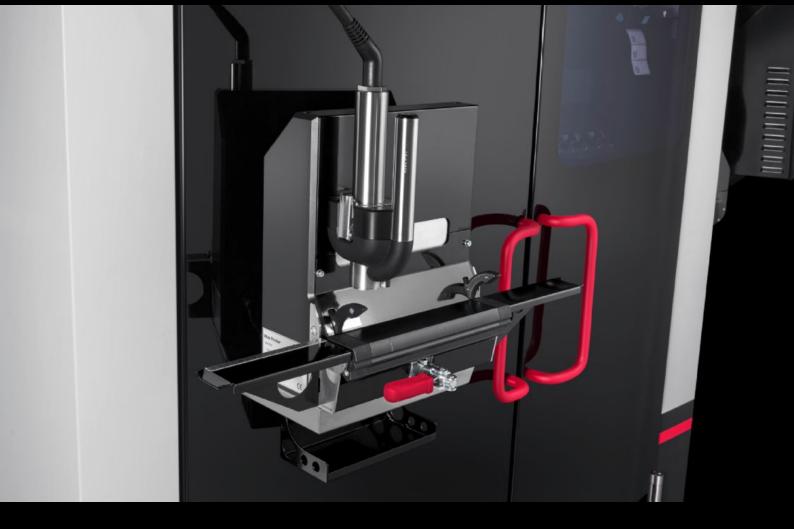

## AS 4051.011 - Wire printer add-on module for Wire Terminal

The Wire Printer add-on module supports manual labelling of wire and cable materials as well as flat materials outside of the Wire Terminal.

## **Features**

| Model No.             | AS 4051.011                                                                                                                                                                                                                    |
|-----------------------|--------------------------------------------------------------------------------------------------------------------------------------------------------------------------------------------------------------------------------|
| Product description   | The Wire Printer add-on module supports manual labelling of wire and cable materials as well as flat materials outside of the Wire Terminal. This ensures consistently high quality printing across all enclosure connections. |
| Benefits              | Wire and cable materials as well as flat materials may be manually labelled outside of the Wire Terminal in fully automatic mode.  Send print jobs automatically via the HMI                                                   |
| Supply includes       | Wire printer add-on module                                                                                                                                                                                                     |
|                       | Infeed to wire printer                                                                                                                                                                                                         |
|                       | Machine housing                                                                                                                                                                                                                |
|                       | Modified glass door on the front                                                                                                                                                                                               |
|                       | Software module                                                                                                                                                                                                                |
| Note                  | Please talk to your Rittal sales consultant about a bespoke machine configuration.                                                                                                                                             |
| To fit Model No.      | 4051.024                                                                                                                                                                                                                       |
|                       | 4051.036                                                                                                                                                                                                                       |
| Packs of              | 1 pc(s).                                                                                                                                                                                                                       |
| Net weight            | 20                                                                                                                                                                                                                             |
| Gross weight          | 34                                                                                                                                                                                                                             |
| Customs tariff number | 84433210                                                                                                                                                                                                                       |
| EAN                   | 4028177964440                                                                                                                                                                                                                  |
|                       |                                                                                                                                                                                                                                |