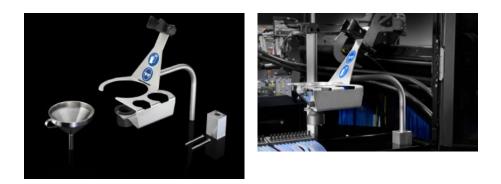

## AS 4051.031 - Cleaning station

The cleaning station is a special device for cleaning the Wire Terminal WT print heads.

## Features

| Model No.           | AS 4051.031                                                                             |
|---------------------|-----------------------------------------------------------------------------------------|
| Product description | The cleaning station is a special device for cleaning the Wire Terminal WT print heads. |
| Benefits            | Easily fitted in the Wire Terminal WT                                                   |
|                     | Optimum clamping device and stowage options for Wire Terminal<br>print head cleaning    |
|                     | Simple cleaning of the print heads                                                      |
|                     | Supports daily cleaning of the print heads                                              |
| Supply includes     | Cleaning station                                                                        |
|                     | Tray with screw-fastening for ink bottles                                               |
|                     | Tray holder                                                                             |
|                     | Print head holder                                                                       |
|                     | Mounting jaws for fitting in the Wire Terminal                                          |
|                     | Vertically hinged tube                                                                  |
|                     | Earthing cable with mounting clamps                                                     |
| Note                | Please talk to your Rittal sales consultant about a bespoke machine configuration.      |
| To fit Model No.    | 4051.024                                                                                |
|                     | 4051.036                                                                                |
| Packs of            | 1 pc(s).                                                                                |
| Net weight          | 4                                                                                       |
| Gross weight        | 4.5                                                                                     |
|                     |                                                                                         |