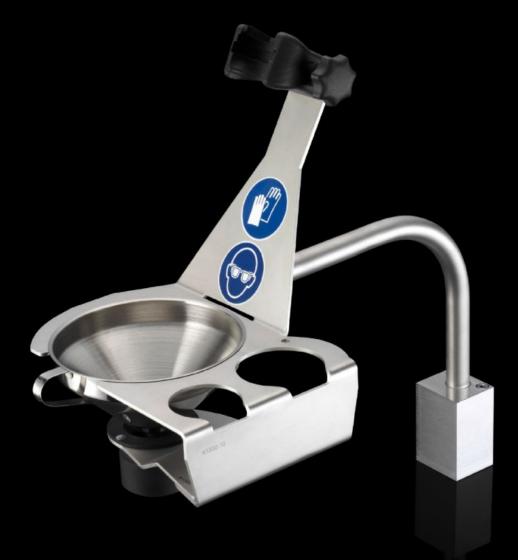

## AS 4051.031 - Cleaning station

The cleaning station is a special device for cleaning the Wire Terminal WT print heads.

## Features

| Model No.           | AS 4051.031                                                                             |
|---------------------|-----------------------------------------------------------------------------------------|
| Product description | The cleaning station is a special device for cleaning the Wire Terminal WT print heads. |
| Benefits            | Easily fitted in the Wire Terminal WT                                                   |
|                     | Optimum clamping device and stowage options for Wire Terminal<br>print head cleaning    |
|                     | Simple cleaning of the print heads                                                      |
|                     | Supports daily cleaning of the print heads                                              |
| Supply includes     | Cleaning station                                                                        |
|                     | Tray with screw-fastening for ink bottles                                               |
|                     | Tray holder                                                                             |
|                     | Print head holder                                                                       |
|                     | Mounting jaws for fitting in the Wire Terminal                                          |
|                     | Vertically hinged tube                                                                  |
|                     | Earthing cable with mounting clamps                                                     |
| Note                | Please talk to your Rittal sales consultant about a bespoke machine configuration.      |
| To fit Model No.    | 4051.024                                                                                |
|                     | 4051.036                                                                                |
| Packs of            | 1 pc(s).                                                                                |
| Net weight          | 4                                                                                       |
| Gross weight        | 4.5                                                                                     |
|                     |                                                                                         |