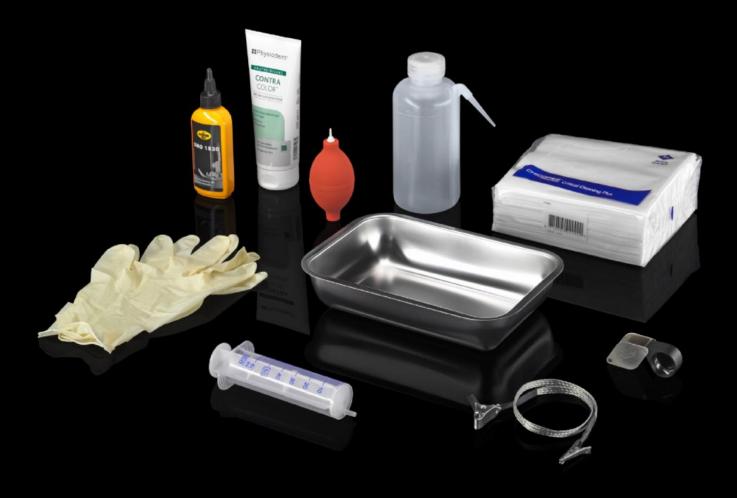

## AS 4051.032 - Cleaning set

Complete set for cleaning the printer systems of the Wire Terminal WT.

## Features

| Model No.             | AS 4051.032                                                            |
|-----------------------|------------------------------------------------------------------------|
| Product description   | Complete set for cleaning the printer systems of the Wire Terminal WT. |
| Benefits              | Durable print heads                                                    |
|                       | All the cleaning materials you need in one set                         |
| Supply includes       | Cleaning cloths                                                        |
|                       | Collecting tray                                                        |
|                       | Earthing cable                                                         |
|                       | Nozzle                                                                 |
|                       | Methyl ethyl ketone protective gloves                                  |
|                       | Rubber hand bellows                                                    |
|                       | Nozzle bottle                                                          |
|                       | Magnifying glass                                                       |
|                       | Lubrication oil for spindle drive                                      |
|                       | Industrial hand cleaner                                                |
| Note                  | Please talk to your Rittal sales consultant about a bespoke machine    |
|                       | configuration.                                                         |
| To fit Model No.      | 4051.024                                                               |
|                       | 4051.036                                                               |
| Packs of              | 1 pc(s).                                                               |
| Net weight            | 2                                                                      |
| Gross weight          | 2.5                                                                    |
| Customs tariff number | 84439990                                                               |
| EAN                   | 4028177960244                                                          |
|                       |                                                                        |