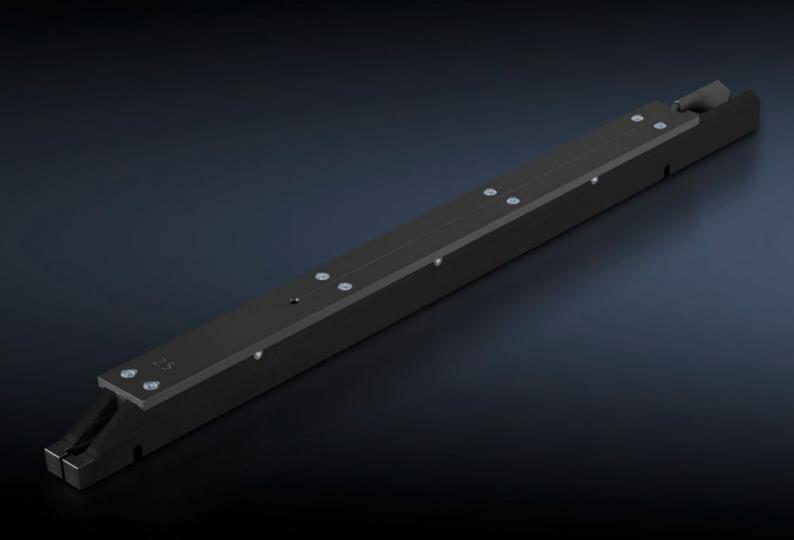

## AS 4051.044 - Wire rail magazine

The Wire Terminal WT fully automated wire processing machine has a separate ordering system. The finished, processed wires are fed to the appropriate wire rail magazine on an order-specific basis.

## **Features**

| Model No.             | AS 4051.044                                                                                                                                                                                          |
|-----------------------|------------------------------------------------------------------------------------------------------------------------------------------------------------------------------------------------------|
| Product description   | The Wire Terminal WT fully automated wire processing machine has a separate ordering system. The finished, processed wires are fed to the appropriate wire rail magazine on an order-specific basis. |
| Benefits              | Project-specific sorting of the wires Optimum removal handling Project-specific order picking for downstream processes                                                                               |
| Packs of              | 1 pc(s).                                                                                                                                                                                             |
| Net weight            | 1.4                                                                                                                                                                                                  |
| Gross weight          | 1.44                                                                                                                                                                                                 |
| Customs tariff number | 76169990                                                                                                                                                                                             |
| EAN                   | 4028177940383                                                                                                                                                                                        |
| ECLASS 8.0            | 17139201                                                                                                                                                                                             |
|                       |                                                                                                                                                                                                      |