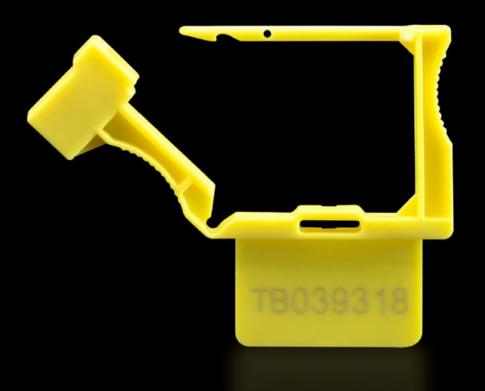

## AS 4051.045 - Transport lead seal for wire rail magazine

Transport lead seal for securing the wire rail magazines of the Wire Terminal WT 36

## Features

| Model No.             | AS 4051.045                                                                                                                                                                        |
|-----------------------|------------------------------------------------------------------------------------------------------------------------------------------------------------------------------------|
| Product description   | The transport lead seals close off the wire rail chamber at the front<br>and rear to protect the assembled wires in the wire rail magazines<br>of the Wire Terminal WT.            |
| Benefits              | Reliable transportation of wires without losing the manufactured<br>wire sequence<br>The transport lead seal may be used on all wire bar magazines,<br>regardless of cross-section |
| Supply includes       | Packs of 100                                                                                                                                                                       |
| To fit Model No.      | 4051.024<br>4051.036                                                                                                                                                               |
| Customs tariff number | 39269097                                                                                                                                                                           |
| EAN                   | 4028177960961                                                                                                                                                                      |
|                       |                                                                                                                                                                                    |