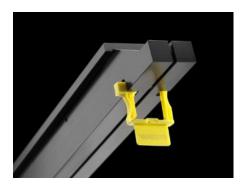

## AS 4051.045 - Transport lead seal for wire rail magazine

Transport lead seal for securing the wire rail magazines of the Wire Terminal WT 36

## Features

| Model No.             | AS 4051.045                                                                                                                                                                        |
|-----------------------|------------------------------------------------------------------------------------------------------------------------------------------------------------------------------------|
| Product description   | The transport lead seals close off the wire rail chamber at the front<br>and rear to protect the assembled wires in the wire rail magazines<br>of the Wire Terminal WT.            |
| Benefits              | Reliable transportation of wires without losing the manufactured<br>wire sequence<br>The transport lead seal may be used on all wire bar magazines,<br>regardless of cross-section |
| Supply includes       | Packs of 100                                                                                                                                                                       |
| To fit Model No.      | 4051.024<br>4051.036                                                                                                                                                               |
| Customs tariff number | 39269097                                                                                                                                                                           |
| EAN                   | 4028177960961                                                                                                                                                                      |
|                       |                                                                                                                                                                                    |