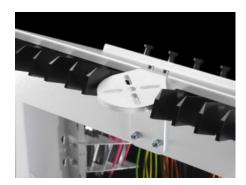

## AS 4051.050 - Wire Cart

The Wire Cart is designed to accommodate up to 8 wire rails from the Rittal Wire Terminal.

## **Features**

| Model No.                | AS 4051.050                                                        |
|--------------------------|--------------------------------------------------------------------|
| Design                   | Including tool holder on the left and right                        |
|                          | Option of adapting a tablet or monitor to digitalise the wire      |
|                          | information                                                        |
|                          | Integral support system for using other wires or materials         |
| Product description      | The Wire Cart accommodates up to 8 wire rails from the Rittal Wire |
|                          | Terminal. In this way, wires can be processed directly at the      |
|                          | enclosure wiring workstation for each individual project.          |
| Benefits                 | For flexible use in the workshop thanks to rubberised wheels       |
|                          | Project-specific order picking for downstream processes            |
|                          | Supports the downstream wiring process                             |
|                          | Fast, efficient processing of bayed wires                          |
|                          | Optimise your manual wiring workstations                           |
| Technical specifications | Max. 8 wire rail magazines                                         |
|                          | Max. admissible total weight 100 kg                                |
|                          | Max. admissible load on universal screen support 3 kg              |
| To fit Model No.         | 4051.024                                                           |
|                          | 4051.036                                                           |
| Dimensions               | Width: 640 mm                                                      |
|                          | Height: 1,500 mm                                                   |
|                          | Depth: 700 mm                                                      |
| Packs of                 | 1 pc(s).                                                           |
|                          |                                                                    |