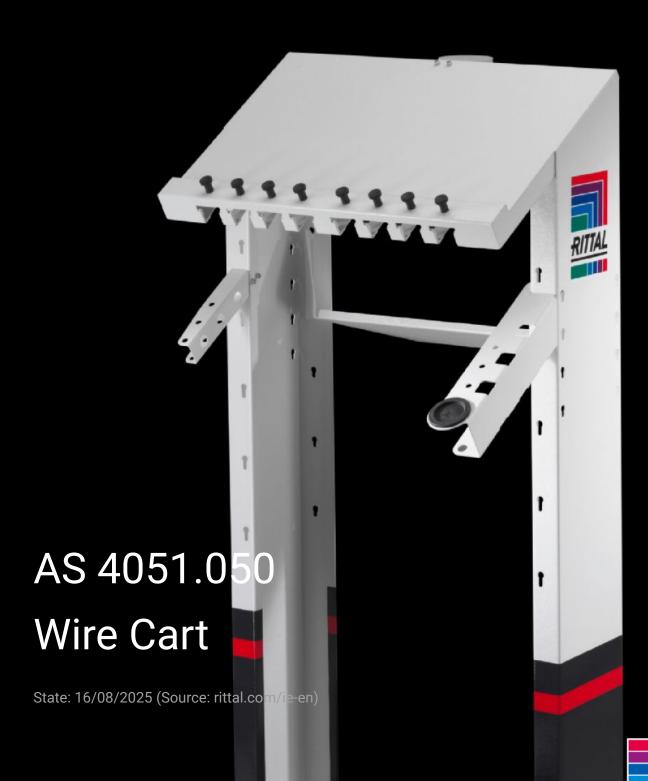

## AS 4051.050 - Wire Cart

The Wire Cart is designed to accommodate up to 8 wire rails from the Rittal Wire Terminal.

## **Features**

| Model No.                | AS 4051.050                                                        |
|--------------------------|--------------------------------------------------------------------|
| Design                   | Including tool holder on the left and right                        |
|                          | Option of adapting a tablet or monitor to digitalise the wire      |
|                          | information                                                        |
|                          | Integral support system for using other wires or materials         |
| Product description      | The Wire Cart accommodates up to 8 wire rails from the Rittal Wire |
|                          | Terminal. In this way, wires can be processed directly at the      |
|                          | enclosure wiring workstation for each individual project.          |
| Benefits                 | For flexible use in the workshop thanks to rubberised wheels       |
|                          | Project-specific order picking for downstream processes            |
|                          | Supports the downstream wiring process                             |
|                          | Fast, efficient processing of bayed wires                          |
|                          | Optimise your manual wiring workstations                           |
| Technical specifications | Max. 8 wire rail magazines                                         |
|                          | Max. admissible total weight 100 kg                                |
|                          | Max. admissible load on universal screen support 3 kg              |
| To fit Model No.         | 4051.024                                                           |
|                          | 4051.036                                                           |
| Dimensions               | Width: 640 mm                                                      |
|                          | Height: 1,500 mm                                                   |
|                          | Depth: 700 mm                                                      |
| Packs of                 | 1 pc(s).                                                           |
|                          |                                                                    |