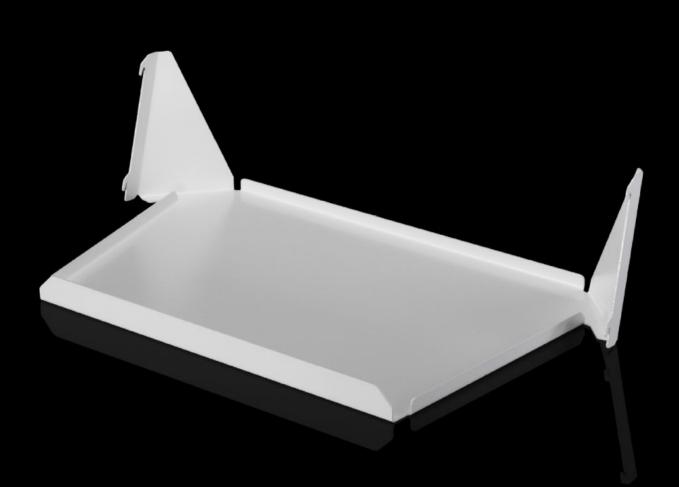

## AS 4051.055 - Shelf Wire Cart

Storage shelves, e.g. for storage boxes.

## Features

| Model No.                | AS 4051.055                                                                                                                                                                              |
|--------------------------|------------------------------------------------------------------------------------------------------------------------------------------------------------------------------------------|
| Product description      | Storage shelves, e.g. for storage boxes.                                                                                                                                                 |
| Benefits                 | Careful storage<br>Easy to use                                                                                                                                                           |
| Technical specifications | The Wire Cart may be extended to a maximum of three storage<br>shelves<br>Storage boxes with a maximum size of W x H x D: 400 x 150 x 300<br>mm may be positioned on the storage shelves |
| To fit Model No.         | 4051.050                                                                                                                                                                                 |
| Packs of                 | 1 pc(s).                                                                                                                                                                                 |
| Net weight               | 3                                                                                                                                                                                        |
| Gross weight             | 3.5                                                                                                                                                                                      |
| Customs tariff number    | 94032080                                                                                                                                                                                 |
| EAN                      | 4028177960251                                                                                                                                                                            |
|                          |                                                                                                                                                                                          |