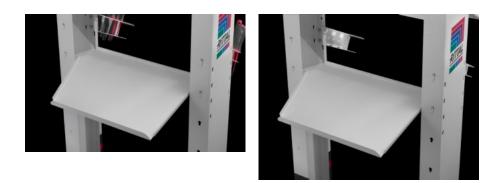

## AS 4051.055 - Shelf Wire Cart

Storage shelves, e.g. for storage boxes.

## Features

| Model No.                | AS 4051.055                                                                                                                                                                              |
|--------------------------|------------------------------------------------------------------------------------------------------------------------------------------------------------------------------------------|
| Product description      | Storage shelves, e.g. for storage boxes.                                                                                                                                                 |
| Benefits                 | Careful storage<br>Easy to use                                                                                                                                                           |
| Technical specifications | The Wire Cart may be extended to a maximum of three storage<br>shelves<br>Storage boxes with a maximum size of W x H x D: 400 x 150 x 300<br>mm may be positioned on the storage shelves |
| To fit Model No.         | 4051.050                                                                                                                                                                                 |
| Packs of                 | 1 pc(s).                                                                                                                                                                                 |
| Net weight               | 3                                                                                                                                                                                        |
| Gross weight             | 3.5                                                                                                                                                                                      |
| Customs tariff number    | 94032080                                                                                                                                                                                 |
| EAN                      | 4028177960251                                                                                                                                                                            |
|                          |                                                                                                                                                                                          |