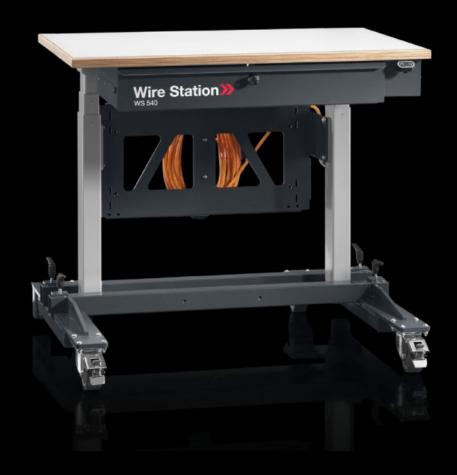

### AS 4051.100 - Wire Station WS 540

Mobile wiring workstation, height-adjustable, for flexible use in the workshop. For ergonomic, fatigue-free wire processing work.

#### **Features**

| Model No.            | AS 4051.100                                                                                                                                                                                                                                                                                                                                                                                                                                                                                                                                                                                                             |
|----------------------|-------------------------------------------------------------------------------------------------------------------------------------------------------------------------------------------------------------------------------------------------------------------------------------------------------------------------------------------------------------------------------------------------------------------------------------------------------------------------------------------------------------------------------------------------------------------------------------------------------------------------|
| Design               | Standard                                                                                                                                                                                                                                                                                                                                                                                                                                                                                                                                                                                                                |
| Product description  | Mobile wiring workstation, height-adjustable, for flexible use in the workshop. For ergonomic, fatigue-free wire processing work.                                                                                                                                                                                                                                                                                                                                                                                                                                                                                       |
| Benefits             | Electronically adjustable desk for the optimum working height, adjustable from 710 – 1250 mm  Multiplex worktop, washable and scratch-resistant Ideal solution in conjunction with the length-cutting and crimping machines plus pre-assembled wires with the Wire Terminal Integral scale for quick manual measurements  Prepared to accommodate a monitor for wire processing with Eplan Smart Wiring  Optionally expandable with shelves for wire boxes, wire reels and holders for tools and small parts  For flexible use in the workshop thanks to rubberised wheels  Drawer with shadow board prepared for tools |
| Supply includes      | Wiring table with electrical height adjuster Connection cable, 7 m 7-way socket strip, with rocker switch                                                                                                                                                                                                                                                                                                                                                                                                                                                                                                               |
| Assembly instruction | The vertical mounting struts, Model No. 4051.106, are required for accessories such as storage box holders, magazine supports etc.                                                                                                                                                                                                                                                                                                                                                                                                                                                                                      |
| Input voltage        | 230 V AC, 50 Hz                                                                                                                                                                                                                                                                                                                                                                                                                                                                                                                                                                                                         |

## **Features**

| Dimensions            | Width: 900 mm                   |
|-----------------------|---------------------------------|
|                       | Height: 1,350 mm                |
|                       | Depth: 781 mm                   |
| Working height        | Working height (min.): 710 mm   |
|                       | Working height (max.): 1,205 mm |
| Height adjustable y/n | Yes                             |
| Packs of              | 1 pc(s).                        |
| Net weight            | 95                              |
| Gross weight          | 107                             |
| Customs tariff number | 94032080                        |
| EAN                   | 4028177957480                   |
| ETIM 9                | EC002224                        |
| ETIM 8                | EC002224                        |
| ECLASS 8.0            | 21100204                        |
|                       |                                 |