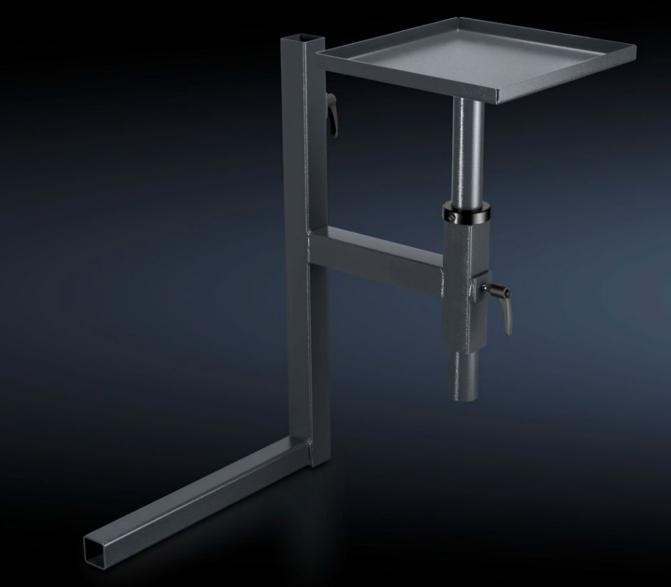

## AS 4051.103 - Component support, right for WS 540

Component support unit to fit crimping machine RC or R8 E, for mounting on the right of the Wire Station WS 540.

#### **Features**

| AS 4051.103                                                                                                                            |
|----------------------------------------------------------------------------------------------------------------------------------------|
| Component support unit to fit crimping machine RC or R8 E, for mounting on the right of the Wire Station WS 540.                       |
| Compact external mounting Flexibly adjustable in the width and height                                                                  |
| Component support (W x H x D ): 318 x 313 x 20 mm, including conduit for height adjustment of 480 mm Support arm (W x H): 500 x 700 mm |
| Sheet steel                                                                                                                            |
| RAL 7016                                                                                                                               |
| Component support for crimping machines Semi-automated machine support arm, right Assembly parts                                       |
|                                                                                                                                        |