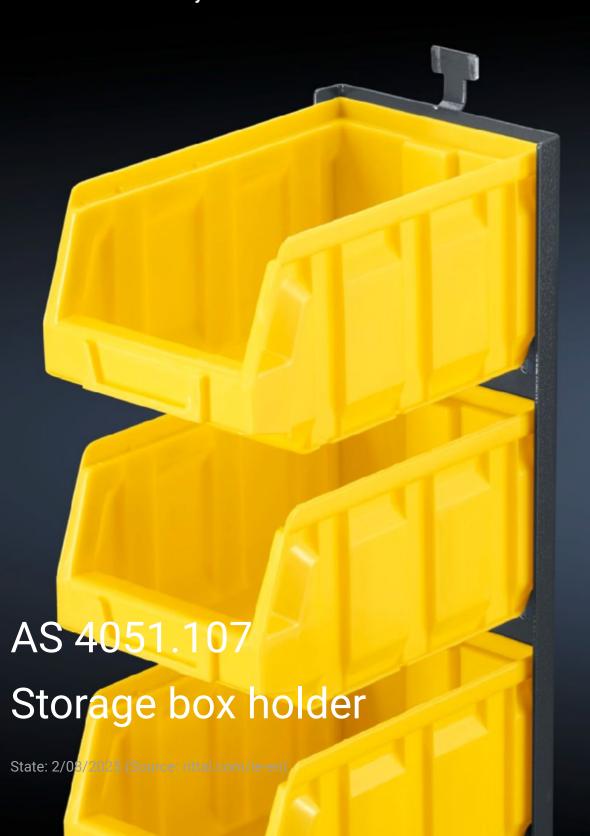

## AS 4051.107 - Storage box holder for WS 540

For attaching to the vertical mounting braces of the WS 540 and for storing small parts and accessories.

## **Features**

| Model No.                | AS 4051.107                                                                                                                                 |
|--------------------------|---------------------------------------------------------------------------------------------------------------------------------------------|
| Product description      | For fastening to the vertical mounting braces of the WS 540 and for storing small parts and accessories.                                    |
| Technical specifications | Dimensions of storage box holder (W x H x D): 110 x 350 x 15 mm<br>Dimensions of open-fronted storage box (W x H x D): 100 x 85 x 160<br>mm |
| Material                 | Support: Sheet steel Open-fronted storage boxes: Plastic                                                                                    |
| Colour                   | Support: RAL 7016<br>Open-fronted storage boxes: Yellow                                                                                     |
| Supply includes          | Storage box holder<br>3 open-fronted storage boxes<br>Assembly parts                                                                        |
| To fit Model No.         | 4051.100                                                                                                                                    |
| Packs of                 | 1 pc(s).                                                                                                                                    |
|                          |                                                                                                                                             |