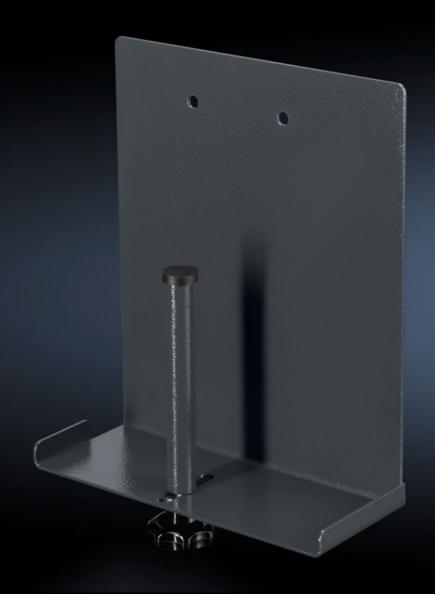

## AS 4051.110 - Mini-PC holder for WS 540

For secure attachment of a mini-PC to the WS 540. The holder is mounted underneath the workbench on the left.

## **Features**

| Model No.                | AS 4051.110                                                                                                   |
|--------------------------|---------------------------------------------------------------------------------------------------------------|
| Product description      | For secure attachment of a mini-PC to the WS 540. The holder is mounted underneath the workbench on the left. |
| Technical specifications | Dimensions (W x H x D): 70 x 235 x 200 mm<br>Individually adjustable up to 60 mm                              |
| Material                 | Sheet steel                                                                                                   |
| Colour                   | RAL 7016                                                                                                      |
| Supply includes          | Mini-PC holder<br>Assembly parts                                                                              |
| To fit Model No.         | 4051.100                                                                                                      |
| Packs of                 | 1 pc(s).                                                                                                      |
| Net weight               | 1.3                                                                                                           |
| Gross weight             | 4                                                                                                             |
| Customs tariff number    | 73269098                                                                                                      |
| EAN                      | 4028177957442                                                                                                 |
| ETIM 9                   | EC002778                                                                                                      |
| ETIM 8                   | EC002778                                                                                                      |
| ECLASS 8.0               | 36629090                                                                                                      |
|                          |                                                                                                               |