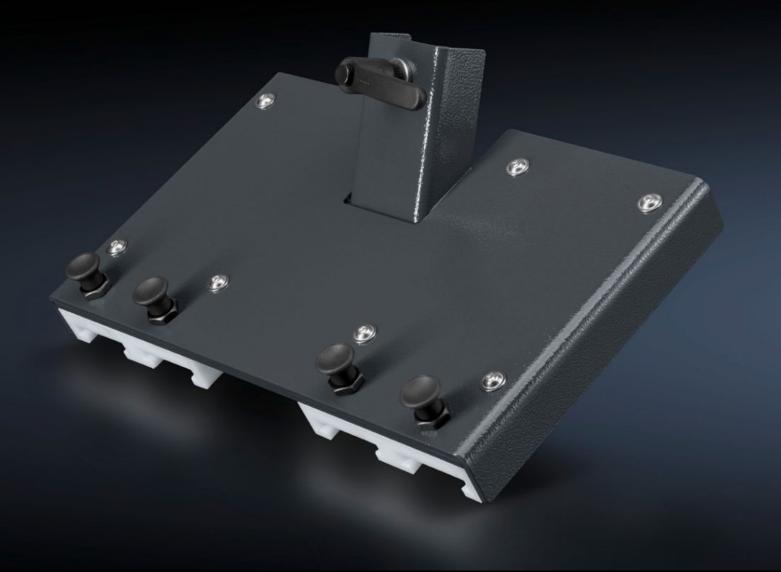

## AS 4051.111 - Magazine support for WS 540

To accommodate up to 4 wire rail magazines with pre-assembled wires from the Wire Terminal WT.

#### **Features**

| Model No.                | AS 4051.111                                                                                    |
|--------------------------|------------------------------------------------------------------------------------------------|
| Product description      | To accommodate up to 4 wire rail magazines with pre-assembled wires from the Wire Terminal WT. |
| Benefits                 | For universal use on any mounting brace, vertical                                              |
| Technical specifications | Dimensions (W x H x D): 330 x 200 x 35 mm                                                      |
| Material                 | Sheet steel                                                                                    |
| Colour                   | RAL 7016                                                                                       |
| Supply includes          | Magazine support Assembly parts                                                                |
| To fit Model No.         | 4051.100                                                                                       |
| Packs of                 | 1 pc(s).                                                                                       |
| Net weight               | 4                                                                                              |
| Gross weight             | 4.6                                                                                            |
| Customs tariff number    | 84669360                                                                                       |