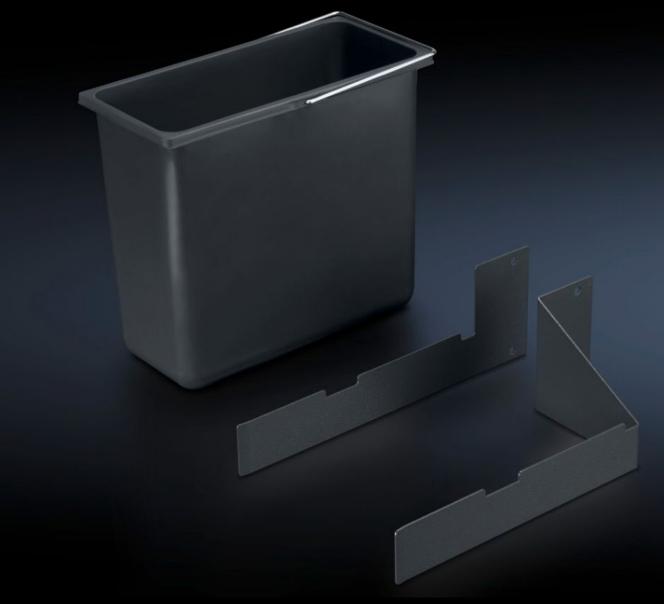

## AS 4051.115 - Waste bin for WS 540

For waste disposal directly at the workstation.

#### **Features**

| Model No.                | AS 4051.115                                                       |
|--------------------------|-------------------------------------------------------------------|
| Product description      | For waste disposal directly at the workstation.                   |
| Benefits                 | Front mounting without impairing legroom                          |
| Technical specifications | Dimensions (W x H x D): 150 x 290 x 320 mm<br>Capacity: 12 litres |
| Material                 | Plastic                                                           |
| Colour                   | Dark grey                                                         |
| Supply includes          | Waste bin Bracket Assembly parts                                  |
| To fit Model No.         | 4051.100                                                          |
| Packs of                 | 1 pc(s).                                                          |
| Net weight               | 1.4                                                               |
| Gross weight             | 2.3                                                               |
| Customs tariff number    | 39211900                                                          |
|                          |                                                                   |