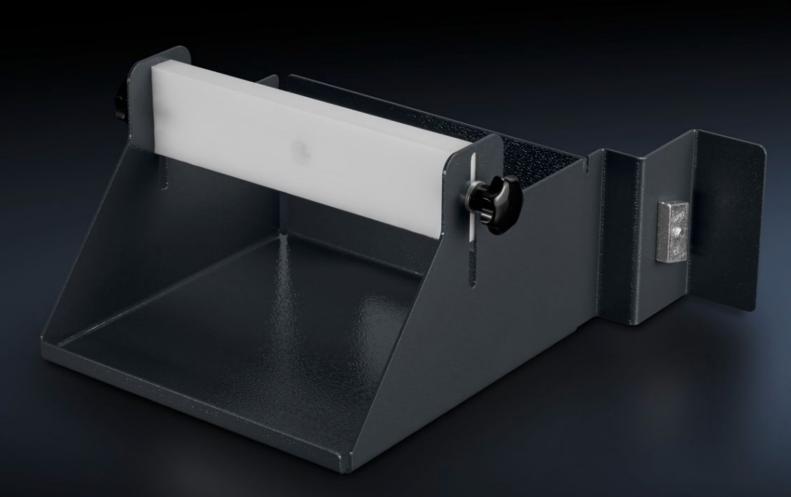

## AS 4051.117 - Wire pack holder

To hold wire packs, to fit assembly frames and WS 540. Attached to the Wire Station on the vertical mounting braces on the left or right.

## Features

| Model No.                | AS 4051.117                                                                                                                                 |
|--------------------------|---------------------------------------------------------------------------------------------------------------------------------------------|
| Design                   | right                                                                                                                                       |
| Product description      | Shelf for wire packs, to fit assembly frames and WS 540. Attached to the Wire Station on the vertical mounting braces on the left or right. |
| Technical specifications | Dimensions of wire pack holder (W x H x D): 207 x 105 x 207 mm<br>Storage space to fit wire packs up to a maximum size of 207 x 207<br>mm   |
| Material                 | Sheet steel                                                                                                                                 |
| Colour                   | RAL 7016                                                                                                                                    |
| Supply includes          | Wire pack holder<br>Assembly parts                                                                                                          |
| Note                     | When using the Wire Station WS 540, a vertical mounting brace (4051.106) is required.                                                       |
| To fit Model No.         | 4051.100<br>4050.150<br>4050.200<br>4050.300                                                                                                |
| Packs of                 | 1 pc(s).                                                                                                                                    |
| Net weight               | 2                                                                                                                                           |
|                          |                                                                                                                                             |