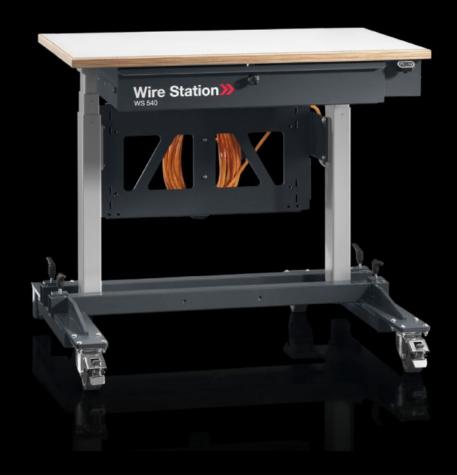

#### AS 4051.123 - Wire Station WS 540

Mobile wiring workstation, height-adjustable, for flexible use in the workshop. For ergonomic, fatigue-free wire processing work.

#### **Features**

| Model No.            | AS 4051.123                                                                                                                                                                                                                                                                                                                                                                                                                                                                                                                                                                                                         |  |
|----------------------|---------------------------------------------------------------------------------------------------------------------------------------------------------------------------------------------------------------------------------------------------------------------------------------------------------------------------------------------------------------------------------------------------------------------------------------------------------------------------------------------------------------------------------------------------------------------------------------------------------------------|--|
| Design               | US version                                                                                                                                                                                                                                                                                                                                                                                                                                                                                                                                                                                                          |  |
| Product description  | Mobile wiring workstation, height-adjustable, for flexible use in the workshop. For ergonomic, fatigue-free wire processing work.                                                                                                                                                                                                                                                                                                                                                                                                                                                                                   |  |
| Benefits             | Electronically adjustable desk for the optimum working height, adjustable from 710 – 1250 mm  Multiplex worktop, washable and scratch-resistant Ideal solution in conjunction with the length-cutting and crimping machines plus pre-assembled wires with the Wire Terminal Integral scale for quick manual measurements Prepared to accommodate a monitor for wire processing with Eplan Smart Wiring Optionally expandable with shelves for wire boxes, wire reels and holders for tools and small parts For flexible use in the workshop thanks to rubberised wheels Drawer with shadow board prepared for tools |  |
| Supply includes      | Wiring table with electrical height adjuster Connection cable, 7 m 7-way socket strip, with rocker switch                                                                                                                                                                                                                                                                                                                                                                                                                                                                                                           |  |
| Assembly instruction | The vertical mounting struts, Model No. 4051.106, are required for accessories such as storage box holders, magazine supports etc.                                                                                                                                                                                                                                                                                                                                                                                                                                                                                  |  |
| Input voltage        | 110 V AC, 60 Hz                                                                                                                                                                                                                                                                                                                                                                                                                                                                                                                                                                                                     |  |
|                      |                                                                                                                                                                                                                                                                                                                                                                                                                                                                                                                                                                                                                     |  |