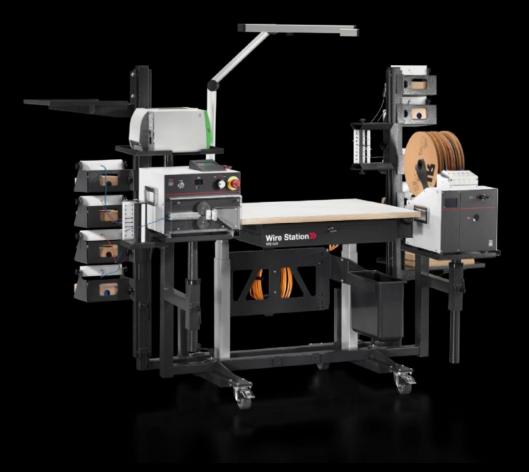

## AS 4051.131 - Wire Station WS 540

Mobile wiring workstation, height-adjustable, for flexible use in the workshop. For ergonomic, fatigue-free wire processing work.

## Features

| Model No.           | AS 4051.131                                                                                                                                                                                                                                                                                                                                                                                                                                                                                                                                                                                                                                         |
|---------------------|-----------------------------------------------------------------------------------------------------------------------------------------------------------------------------------------------------------------------------------------------------------------------------------------------------------------------------------------------------------------------------------------------------------------------------------------------------------------------------------------------------------------------------------------------------------------------------------------------------------------------------------------------------|
| Design              | Processing edition                                                                                                                                                                                                                                                                                                                                                                                                                                                                                                                                                                                                                                  |
| Product description | Mobile wiring workstation, height-adjustable, for flexible use in the workshop. For ergonomic, fatigue-free wire processing work.                                                                                                                                                                                                                                                                                                                                                                                                                                                                                                                   |
| Benefits            | Electronically adjustable desk for the optimum working height,<br>adjustable from 710 – 1250 mm<br>Multiplex worktop, washable and scratch-resistant<br>Ideal solution in conjunction with the length-cutting and crimping<br>machines plus pre-assembled wires with the Wire Terminal<br>Integral scale for quick manual measurements<br>Prepared to accommodate a monitor for wire processing with Eplar<br>Smart Wiring<br>Optionally expandable with shelves for wire boxes, wire reels and<br>holders for tools and small parts<br>For flexible use in the workshop thanks to rubberised wheels<br>Drawer with shadow board prepared for tools |

## Features

| Supply includes       | Wiring table with electrical height adjuster                                                                                                          |                                 |                                                                    |
|-----------------------|-------------------------------------------------------------------------------------------------------------------------------------------------------|---------------------------------|--------------------------------------------------------------------|
|                       | Connection cable, 7 m                                                                                                                                 |                                 |                                                                    |
|                       | 7-way socket strip, with rocker switch                                                                                                                |                                 |                                                                    |
|                       | 1 Wire Station WS 540                                                                                                                                 |                                 |                                                                    |
|                       | 1 component support, left                                                                                                                             |                                 |                                                                    |
|                       | 1 component support, right                                                                                                                            |                                 |                                                                    |
|                       | 1 LED work light                                                                                                                                      |                                 |                                                                    |
|                       | 2 mounting struts, vertical                                                                                                                           |                                 |                                                                    |
|                       | 2 adaptor brackets<br>1 waste bin<br>4 wire pack holders, left<br>4 wire pack holders, right<br>1 wire coil holder, left<br>1 wire coil holder, right |                                 |                                                                    |
|                       |                                                                                                                                                       | 1 wire guide strut, vertical    |                                                                    |
|                       |                                                                                                                                                       | 1 wire guide component support  |                                                                    |
|                       |                                                                                                                                                       | Assembly instruction            | The vertical mounting struts, Model No. 4051.106, are required for |
|                       |                                                                                                                                                       |                                 | accessories such as storage box holders, magazine supports etc.    |
|                       |                                                                                                                                                       | Input voltage                   | 230 V AC, 50 Hz                                                    |
|                       | Working height                                                                                                                                        | Working height (min.): 710 mm   |                                                                    |
|                       |                                                                                                                                                       | Working height (max.): 1,205 mm |                                                                    |
| Height adjustable y/n | Yes                                                                                                                                                   |                                 |                                                                    |
| Applications          | For machining wires with Rittal length-cutting and crimping machines                                                                                  |                                 |                                                                    |
| Packs of              | 1 pc(s).                                                                                                                                              |                                 |                                                                    |
| Net weight            | 160                                                                                                                                                   |                                 |                                                                    |
| Gross weight          | 220.3                                                                                                                                                 |                                 |                                                                    |
| Customs tariff number | 94032080                                                                                                                                              |                                 |                                                                    |
| EAN                   | 4028177963658                                                                                                                                         |                                 |                                                                    |
| ETIM 8                | EC002778                                                                                                                                              |                                 |                                                                    |
| ECLASS 8.0            | 21100208                                                                                                                                              |                                 |                                                                    |
|                       |                                                                                                                                                       |                                 |                                                                    |