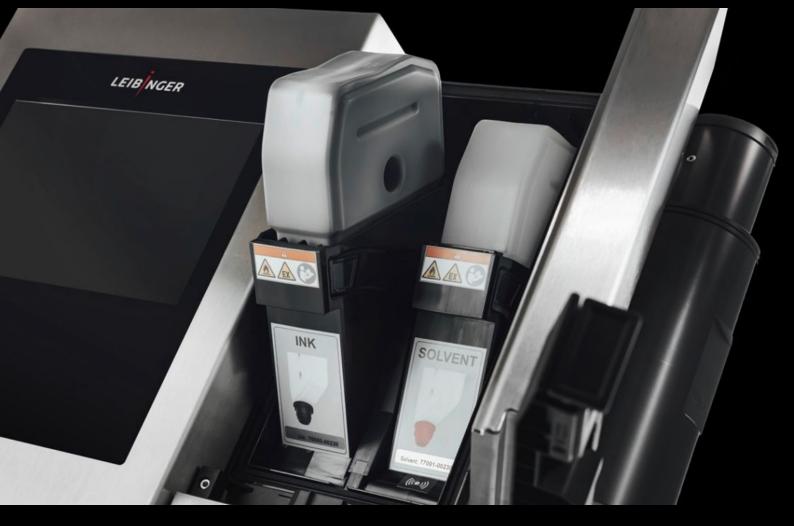

## AS 4051.250 Ink

State: 10/09/2025 (Source: rittal.com/ie-en)

## AS 4051.250 - Ink

Ink for the Wire Terminal WT printer system.

## **Features**

| Model No.             | AS 4051.250                                                                                                                              |
|-----------------------|------------------------------------------------------------------------------------------------------------------------------------------|
| Product description   | Ink for the Wire Terminal WT printer system.                                                                                             |
| Colour                | White                                                                                                                                    |
| Note                  | Please talk to your Rittal sales consultant about a bespoke machine configuration.  We reserve the right to make technical modifications |
| Note on Model No.     | for IQ.JET                                                                                                                               |
| Packs of              | 1 pc(s).                                                                                                                                 |
| Net weight            | 1                                                                                                                                        |
| Gross weight          | 1.3                                                                                                                                      |
| Customs tariff number | 32151900                                                                                                                                 |
| EAN                   | 4028177999497                                                                                                                            |
| ECLASS 8.0            | 19140606                                                                                                                                 |
|                       |                                                                                                                                          |