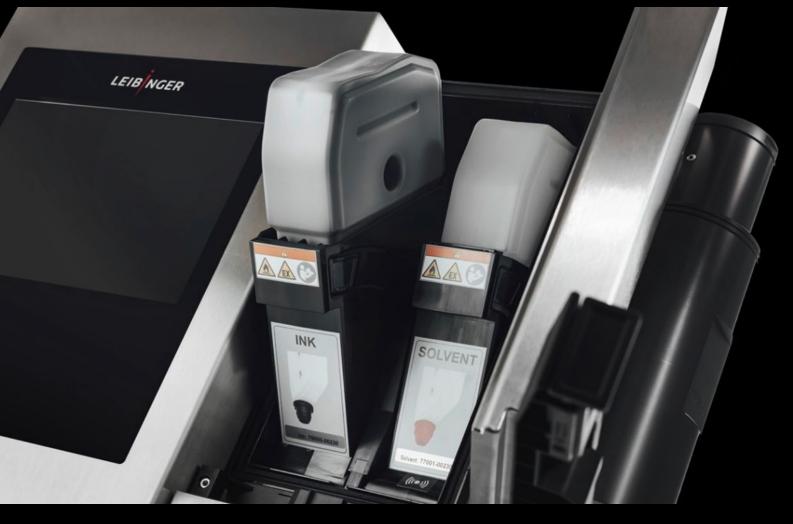

## AS 4051.252 - Ink

Ink for the Wire Terminal WT printer system.

## **Features**

| Model No.             | AS 4051.252                                                                                                                              |
|-----------------------|------------------------------------------------------------------------------------------------------------------------------------------|
| Product description   | Ink for the Wire Terminal WT printer system.                                                                                             |
| Colour                | Black                                                                                                                                    |
| Note                  | Please talk to your Rittal sales consultant about a bespoke machine configuration.  We reserve the right to make technical modifications |
| Note on Model No.     | for IQ.JET                                                                                                                               |
| Packs of              | 1 pc(s).                                                                                                                                 |
| Net weight            | 1                                                                                                                                        |
| Gross weight          | 1.3                                                                                                                                      |
| Customs tariff number | 32151100                                                                                                                                 |
| EAN                   | 4028177999510                                                                                                                            |
| ECLASS 8.0            | 19140606                                                                                                                                 |