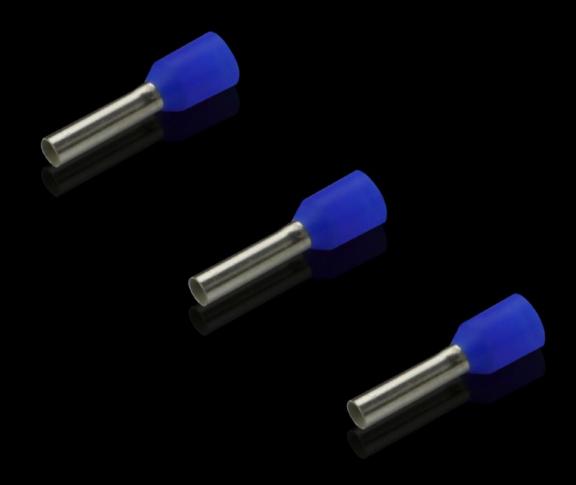

## AS 4051.525 - Wire end ferrules loose

With plastic collar.

#### **Features**

| Model No.                | AS 4051.525                                                                                                                                      |
|--------------------------|--------------------------------------------------------------------------------------------------------------------------------------------------|
| Product description      | With plastic collar.                                                                                                                             |
| Technical specifications | Heat-resistant to 105 °C                                                                                                                         |
| Material                 | E-Cu, galvanic tin-plated<br>Plastic collar: Polypropylene                                                                                       |
| Colour                   | Blue                                                                                                                                             |
| Length                   | 10 mm                                                                                                                                            |
| AWG                      | 14                                                                                                                                               |
| Internal diameter        | 4.2 mm                                                                                                                                           |
| For cross-section        | 2.5 mm²                                                                                                                                          |
| DIN colour code          | Yes                                                                                                                                              |
| Note                     | UL-certified in conjunction with the relevant tools, such as crimping machines. For bespoke advice, please contact your Rittal sales consultant. |
| Standards                | AEH DIN 46228                                                                                                                                    |
| To fit Model No.         | 4051.205<br>4051.210                                                                                                                             |
| Delivery form            | Loose (10 packs of 100)                                                                                                                          |
| Packs of                 | 1,000 pc(s).                                                                                                                                     |
| Net weight               | 1                                                                                                                                                |
| Gross weight             | 0.176                                                                                                                                            |
| Customs tariff number    | 85369010                                                                                                                                         |
| EAN                      | 4028177815834                                                                                                                                    |
| ETIM 9                   | EC000005                                                                                                                                         |
|                          |                                                                                                                                                  |