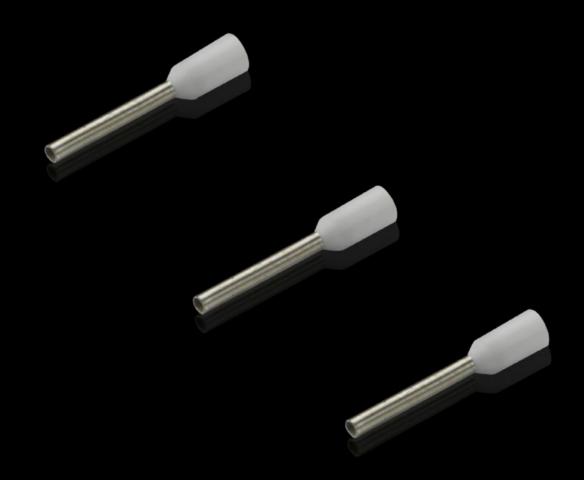

## AS 4051.638 - Wire end ferrules loose

With plastic collar.

#### **Features**

| Model No.                | AS 4051.638                                                                                                                                      |
|--------------------------|--------------------------------------------------------------------------------------------------------------------------------------------------|
| Product description      | With plastic collar.                                                                                                                             |
| Technical specifications | Heat-resistant to 105 °C                                                                                                                         |
| Material                 | E-Cu, galvanic tin-plated Plastic collar: Polypropylene                                                                                          |
| Colour                   | White                                                                                                                                            |
| Length                   | 10 mm                                                                                                                                            |
| AWG                      | 20                                                                                                                                               |
| Internal diameter        | 2.6 mm                                                                                                                                           |
| For cross-section        | 0.5 mm²                                                                                                                                          |
| DIN colour code          | Yes                                                                                                                                              |
| Note                     | UL-certified in conjunction with the relevant tools, such as crimping machines. For bespoke advice, please contact your Rittal sales consultant. |
| Standards                | AEH DIN 46228                                                                                                                                    |
| To fit Model No.         | 4051.205<br>4051.210                                                                                                                             |
| Delivery form            | Loose (10 packs of 100)                                                                                                                          |
| Packs of                 | 1,000 pc(s).                                                                                                                                     |
| Net weight               | 1                                                                                                                                                |
| Gross weight             | 0.094                                                                                                                                            |
| Customs tariff number    | 85369010                                                                                                                                         |
| EAN                      | 4028177815865                                                                                                                                    |
| ETIM 9                   | EC000005                                                                                                                                         |
|                          |                                                                                                                                                  |