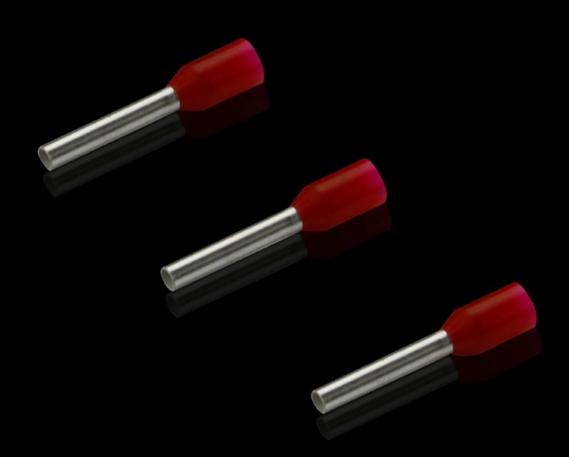

## AS 4051.644 - Wire end ferrules loose

With plastic collar.

#### Features

| Model No.                | AS 4051.644                                                                                                                                            |
|--------------------------|--------------------------------------------------------------------------------------------------------------------------------------------------------|
| Product description      | With plastic collar.                                                                                                                                   |
| Technical specifications | Heat-resistant to 105 °C                                                                                                                               |
| Material                 | E-Cu, galvanic tin-plated<br>Plastic collar: Polypropylene                                                                                             |
| Colour                   | Red                                                                                                                                                    |
| Length                   | 10 mm                                                                                                                                                  |
| AWG                      | 18                                                                                                                                                     |
| Internal diameter        | 3 mm                                                                                                                                                   |
| For cross-section        | 1 mm²                                                                                                                                                  |
| DIN colour code          | Yes                                                                                                                                                    |
| Note                     | UL-certified in conjunction with the relevant tools, such as crimping<br>machines.<br>For bespoke advice, please contact your Rittal sales consultant. |
| Standards                | AEH DIN 46228                                                                                                                                          |
| To fit Model No.         | 4051.205<br>4051.210                                                                                                                                   |
| Delivery form            | Loose (10 packs of 100)                                                                                                                                |
| Packs of                 | 1,000 pc(s).                                                                                                                                           |
| Net weight               | 1                                                                                                                                                      |
| Customs tariff number    | 85369010                                                                                                                                               |
| EAN                      | 4028177815858                                                                                                                                          |
| ETIM 9                   | EC00005                                                                                                                                                |
| ETIM 8                   | EC000005                                                                                                                                               |
|                          |                                                                                                                                                        |