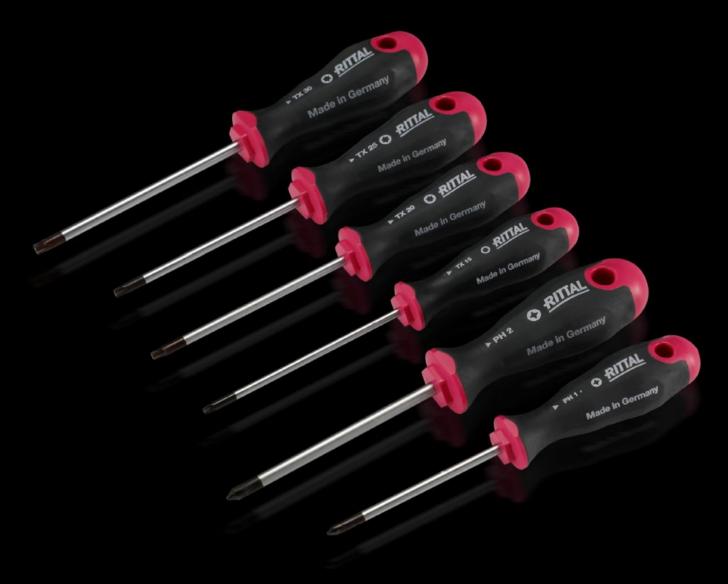

## AS 4052.003 - Screwdrivers uninsulated

Ergonomic screwdriver which adapts perfectly to the hand, thereby minimising the force required.

#### **Features**

| Model No.                 | AS 4052.003                                                                                                                                                                                                                                   |
|---------------------------|-----------------------------------------------------------------------------------------------------------------------------------------------------------------------------------------------------------------------------------------------|
| Design                    | for slot-head screws                                                                                                                                                                                                                          |
| Product description       | Ergonomic screwdriver which adapts perfectly to the hand, thereby minimising the force required.                                                                                                                                              |
| Benefits                  | Handle head with anti-roll protection and clear screw labelling<br>Black coated blade tip to preserve precision and accuracy of fit<br>Optimum interconnection of hand and handle supports higher<br>torques and longer, fatigue-free working |
| Material                  | Blade: Chrome-molybdenum-vanadium alloy<br>Handle core: Hard plastic<br>Handle body: Elastic, highly flexible plastic                                                                                                                         |
| Colour                    | Handle: Anthracite and Rittal Power Pink                                                                                                                                                                                                      |
| Blade dia.                | 3.5 mm                                                                                                                                                                                                                                        |
| Blade length              | 100 mm                                                                                                                                                                                                                                        |
| Blade (width x thickness) | 3.5 x 0.6 mm                                                                                                                                                                                                                                  |
| Blade tip                 | SL                                                                                                                                                                                                                                            |
| Handle dia.               | 25 mm                                                                                                                                                                                                                                         |
| Handle length             | 86 mm                                                                                                                                                                                                                                         |
| Packs of                  | 1 pc(s).                                                                                                                                                                                                                                      |
|                           |                                                                                                                                                                                                                                               |