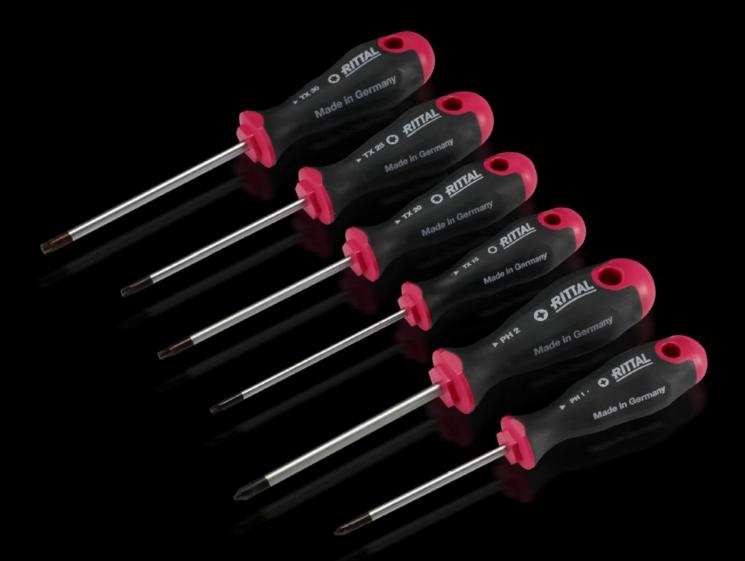

## AS 4052.004 - Screwdrivers uninsulated

Ergonomic screwdriver which adapts perfectly to the hand, thereby minimising the force required.

### Features

| Model No.                 | AS 4052.004                                                                                                                                                                                                                                   |
|---------------------------|-----------------------------------------------------------------------------------------------------------------------------------------------------------------------------------------------------------------------------------------------|
| Design                    | for slot-head screws                                                                                                                                                                                                                          |
| Product description       | Ergonomic screwdriver which adapts perfectly to the hand, thereby minimising the force required.                                                                                                                                              |
| Benefits                  | Handle head with anti-roll protection and clear screw labelling<br>Black coated blade tip to preserve precision and accuracy of fit<br>Optimum interconnection of hand and handle supports higher<br>torques and longer, fatigue-free working |
| Material                  | Blade: Chrome-molybdenum-vanadium alloy<br>Handle core: Hard plastic<br>Handle body: Elastic, highly flexible plastic                                                                                                                         |
| Colour                    | Handle: Anthracite and Rittal Power Pink                                                                                                                                                                                                      |
| Blade dia.                | 4 mm                                                                                                                                                                                                                                          |
| Blade length              | 100 mm                                                                                                                                                                                                                                        |
| Blade (width x thickness) | 4 x 0.8 mm                                                                                                                                                                                                                                    |
| Blade tip                 | SL                                                                                                                                                                                                                                            |
| Handle dia.               | 30 mm                                                                                                                                                                                                                                         |
| Handle length             | 94 mm                                                                                                                                                                                                                                         |
| Packs of                  | 1 pc(s).                                                                                                                                                                                                                                      |