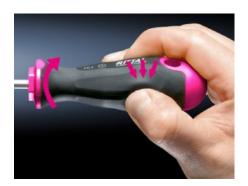

### Features

| Model No.                 | AS 4052.004                                                                                                                                                                                                                                   |
|---------------------------|-----------------------------------------------------------------------------------------------------------------------------------------------------------------------------------------------------------------------------------------------|
| Design                    | for slot-head screws                                                                                                                                                                                                                          |
| Product description       | Ergonomic screwdriver which adapts perfectly to the hand, thereby minimising the force required.                                                                                                                                              |
| Benefits                  | Handle head with anti-roll protection and clear screw labelling<br>Black coated blade tip to preserve precision and accuracy of fit<br>Optimum interconnection of hand and handle supports higher<br>torques and longer, fatigue-free working |
| Material                  | Blade: Chrome-molybdenum-vanadium alloy<br>Handle core: Hard plastic<br>Handle body: Elastic, highly flexible plastic                                                                                                                         |
| Colour                    | Handle: Anthracite and Rittal Power Pink                                                                                                                                                                                                      |
| Blade dia.                | 4 mm                                                                                                                                                                                                                                          |
| Blade length              | 100 mm                                                                                                                                                                                                                                        |
| Blade (width x thickness) | 4 x 0.8 mm                                                                                                                                                                                                                                    |
| Blade tip                 | SL                                                                                                                                                                                                                                            |
| Handle dia.               | 30 mm                                                                                                                                                                                                                                         |
| Handle length             | 94 mm                                                                                                                                                                                                                                         |
| Packs of                  | 1 pc(s).                                                                                                                                                                                                                                      |