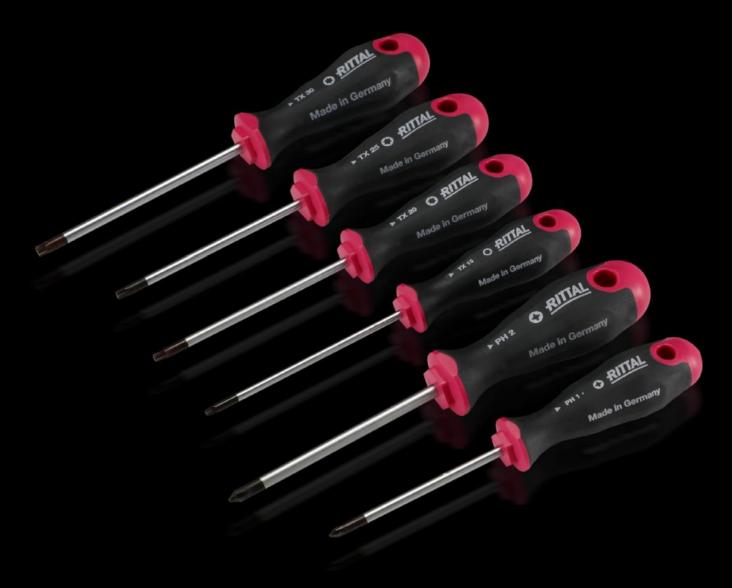

## AS 4052.011 - Screwdrivers uninsulated

Ergonomic screwdriver which adapts perfectly to the hand, thereby minimising the force required.

#### **Features**

| Model No.                 | AS 4052.011                                                                                                                                                                                                                                   |
|---------------------------|-----------------------------------------------------------------------------------------------------------------------------------------------------------------------------------------------------------------------------------------------|
| Design                    | for slot-head screws                                                                                                                                                                                                                          |
| Product description       | Ergonomic screwdriver which adapts perfectly to the hand, thereby minimising the force required.                                                                                                                                              |
| Benefits                  | Handle head with anti-roll protection and clear screw labelling<br>Black coated blade tip to preserve precision and accuracy of fit<br>Optimum interconnection of hand and handle supports higher<br>torques and longer, fatigue-free working |
| Material                  | Blade: Chrome-molybdenum-vanadium alloy<br>Handle core: Hard plastic<br>Handle body: Elastic, highly flexible plastic                                                                                                                         |
| Colour                    | Handle: Anthracite and Rittal Power Pink                                                                                                                                                                                                      |
| Blade dia.                | 6 mm                                                                                                                                                                                                                                          |
| Blade length              | 150 mm                                                                                                                                                                                                                                        |
| Blade (width x thickness) | 6.5 x 1.2 mm                                                                                                                                                                                                                                  |
| Blade tip                 | SL                                                                                                                                                                                                                                            |
| Handle dia.               | 36 mm                                                                                                                                                                                                                                         |
| Handle length             | 106 mm                                                                                                                                                                                                                                        |
| Packs of                  | 1 pc(s).                                                                                                                                                                                                                                      |