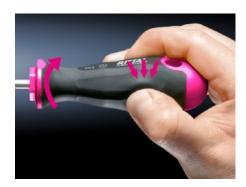

#### **Features**

| Model No.                 | AS 4052.011                                                                                                                                                                                                                                   |
|---------------------------|-----------------------------------------------------------------------------------------------------------------------------------------------------------------------------------------------------------------------------------------------|
| Design                    | for slot-head screws                                                                                                                                                                                                                          |
| Product description       | Ergonomic screwdriver which adapts perfectly to the hand, thereby minimising the force required.                                                                                                                                              |
| Benefits                  | Handle head with anti-roll protection and clear screw labelling<br>Black coated blade tip to preserve precision and accuracy of fit<br>Optimum interconnection of hand and handle supports higher<br>torques and longer, fatigue-free working |
| Material                  | Blade: Chrome-molybdenum-vanadium alloy<br>Handle core: Hard plastic<br>Handle body: Elastic, highly flexible plastic                                                                                                                         |
| Colour                    | Handle: Anthracite and Rittal Power Pink                                                                                                                                                                                                      |
| Blade dia.                | 6 mm                                                                                                                                                                                                                                          |
| Blade length              | 150 mm                                                                                                                                                                                                                                        |
| Blade (width x thickness) | 6.5 x 1.2 mm                                                                                                                                                                                                                                  |
| Blade tip                 | SL                                                                                                                                                                                                                                            |
| Handle dia.               | 36 mm                                                                                                                                                                                                                                         |
| Handle length             | 106 mm                                                                                                                                                                                                                                        |
| Packs of                  | 1 pc(s).                                                                                                                                                                                                                                      |