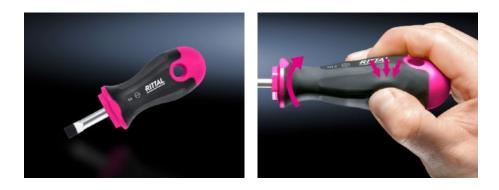

## AS 4052.018 - Screwdrivers uninsulated

Ergonomic screwdriver which adapts perfectly to the hand, thereby minimising the force required.

### Features

| Model No.                 | AS 4052.018                                                                                                                                                                                                                                   |
|---------------------------|-----------------------------------------------------------------------------------------------------------------------------------------------------------------------------------------------------------------------------------------------|
| Design                    | for slot-head screws                                                                                                                                                                                                                          |
| Product description       | Ergonomic screwdriver which adapts perfectly to the hand, thereby minimising the force required.                                                                                                                                              |
| Benefits                  | Handle head with anti-roll protection and clear screw labelling<br>Black coated blade tip to preserve precision and accuracy of fit<br>Optimum interconnection of hand and handle supports higher<br>torques and longer, fatigue-free working |
| Material                  | Blade: Chrome-molybdenum-vanadium alloy<br>Handle core: Hard plastic<br>Handle body: Elastic, highly flexible plastic                                                                                                                         |
| Colour                    | Handle: Anthracite and Rittal Power Pink                                                                                                                                                                                                      |
| Blade dia.                | 5 mm                                                                                                                                                                                                                                          |
| Blade length              | 25 mm                                                                                                                                                                                                                                         |
| Blade (width x thickness) | 5.5 x 1 mm                                                                                                                                                                                                                                    |
| Blade tip                 | SL                                                                                                                                                                                                                                            |
| Handle dia.               | 21 mm                                                                                                                                                                                                                                         |
| Handle length             | 60 mm                                                                                                                                                                                                                                         |
| Packs of                  | 1 pc(s).                                                                                                                                                                                                                                      |
|                           |                                                                                                                                                                                                                                               |