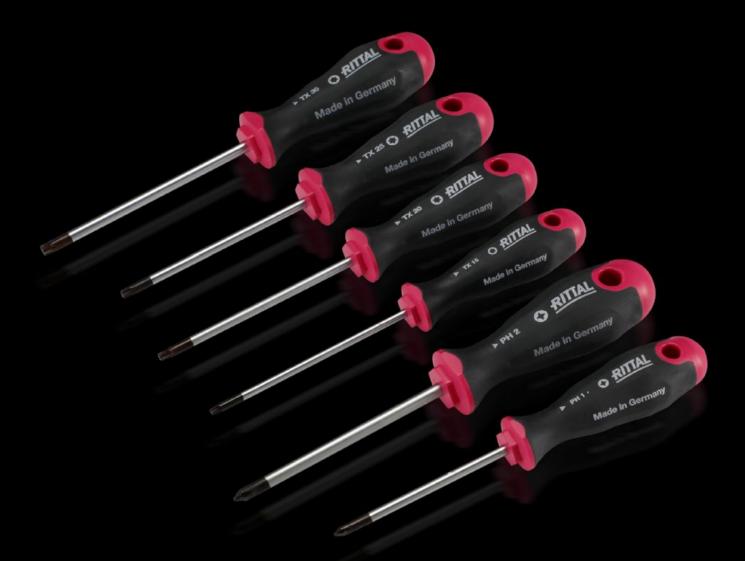

## AS 4052.018 - Screwdrivers uninsulated

Ergonomic screwdriver which adapts perfectly to the hand, thereby minimising the force required.

### Features

| Model No.                 | AS 4052.018                                                                                                                                                                                                                                   |
|---------------------------|-----------------------------------------------------------------------------------------------------------------------------------------------------------------------------------------------------------------------------------------------|
| Design                    | for slot-head screws                                                                                                                                                                                                                          |
| Product description       | Ergonomic screwdriver which adapts perfectly to the hand, thereby minimising the force required.                                                                                                                                              |
| Benefits                  | Handle head with anti-roll protection and clear screw labelling<br>Black coated blade tip to preserve precision and accuracy of fit<br>Optimum interconnection of hand and handle supports higher<br>torques and longer, fatigue-free working |
| Material                  | Blade: Chrome-molybdenum-vanadium alloy<br>Handle core: Hard plastic<br>Handle body: Elastic, highly flexible plastic                                                                                                                         |
| Colour                    | Handle: Anthracite and Rittal Power Pink                                                                                                                                                                                                      |
| Blade dia.                | 5 mm                                                                                                                                                                                                                                          |
| Blade length              | 25 mm                                                                                                                                                                                                                                         |
| Blade (width x thickness) | 5.5 x 1 mm                                                                                                                                                                                                                                    |
| Blade tip                 | SL                                                                                                                                                                                                                                            |
| Handle dia.               | 21 mm                                                                                                                                                                                                                                         |
| Handle length             | 60 mm                                                                                                                                                                                                                                         |
| Packs of                  | 1 pc(s).                                                                                                                                                                                                                                      |
|                           |                                                                                                                                                                                                                                               |