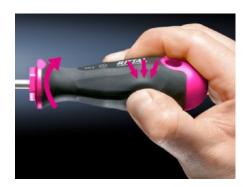

## AS 4052.031 - Screwdrivers uninsulated

Ergonomic screwdriver which adapts perfectly to the hand, thereby minimising the force required.

#### **Features**

| Model No.           | AS 4052.031                                                                                                                                                                                                                                   |
|---------------------|-----------------------------------------------------------------------------------------------------------------------------------------------------------------------------------------------------------------------------------------------|
| Design              | for Phillips-head screws                                                                                                                                                                                                                      |
| Product description | Ergonomic screwdriver which adapts perfectly to the hand, thereby minimising the force required.                                                                                                                                              |
| Benefits            | Handle head with anti-roll protection and clear screw labelling<br>Black coated blade tip to preserve precision and accuracy of fit<br>Optimum interconnection of hand and handle supports higher<br>torques and longer, fatigue-free working |
| Material            | Blade: Chrome-molybdenum-vanadium alloy<br>Handle core: Hard plastic<br>Handle body: Elastic, highly flexible plastic                                                                                                                         |
| Colour              | Handle: Anthracite and Rittal Power Pink                                                                                                                                                                                                      |
| Blade dia.          | 4.5 mm                                                                                                                                                                                                                                        |
| Blade length        | 80 mm                                                                                                                                                                                                                                         |
| Blade tip           | PH 1                                                                                                                                                                                                                                          |
| Handle dia.         | 30 mm                                                                                                                                                                                                                                         |
| Handle length       | 94 mm                                                                                                                                                                                                                                         |
| Packs of            | 1 pc(s).                                                                                                                                                                                                                                      |
| Net weight          | 0.05                                                                                                                                                                                                                                          |