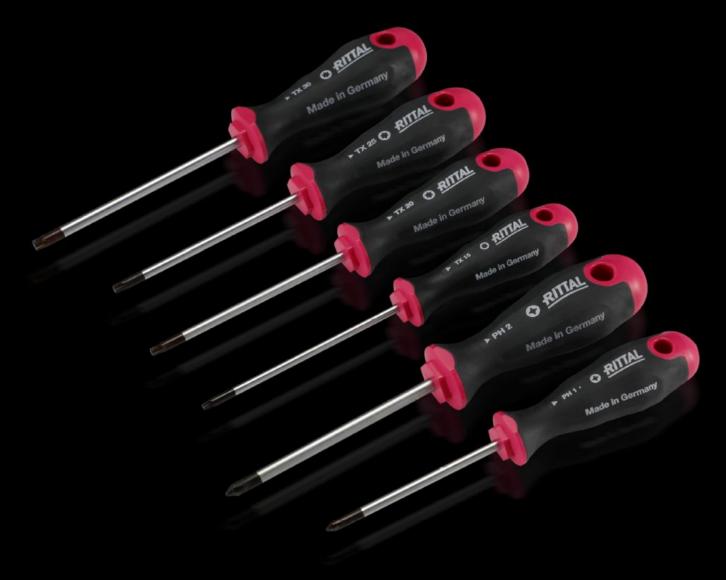

## AS 4052.032 - Screwdrivers uninsulated

Ergonomic screwdriver which adapts perfectly to the hand, thereby minimising the force required.

#### **Features**

| Model No.           | AS 4052.032                                                                                                                                                                                                                                   |
|---------------------|-----------------------------------------------------------------------------------------------------------------------------------------------------------------------------------------------------------------------------------------------|
| Design              | for Phillips-head screws                                                                                                                                                                                                                      |
| Product description | Ergonomic screwdriver which adapts perfectly to the hand, thereby minimising the force required.                                                                                                                                              |
| Benefits            | Handle head with anti-roll protection and clear screw labelling<br>Black coated blade tip to preserve precision and accuracy of fit<br>Optimum interconnection of hand and handle supports higher<br>torques and longer, fatigue-free working |
| Material            | Blade: Chrome-molybdenum-vanadium alloy<br>Handle core: Hard plastic<br>Handle body: Elastic, highly flexible plastic                                                                                                                         |
| Colour              | Handle: Anthracite and Rittal Power Pink                                                                                                                                                                                                      |
| Blade dia.          | 6 mm                                                                                                                                                                                                                                          |
| Blade length        | 100 mm                                                                                                                                                                                                                                        |
| Blade tip           | PH 2                                                                                                                                                                                                                                          |
| Handle dia.         | 36 mm                                                                                                                                                                                                                                         |
| Handle length       | 106 mm                                                                                                                                                                                                                                        |
| Packs of            | 1 pc(s).                                                                                                                                                                                                                                      |
| Net weight          | 0.09                                                                                                                                                                                                                                          |