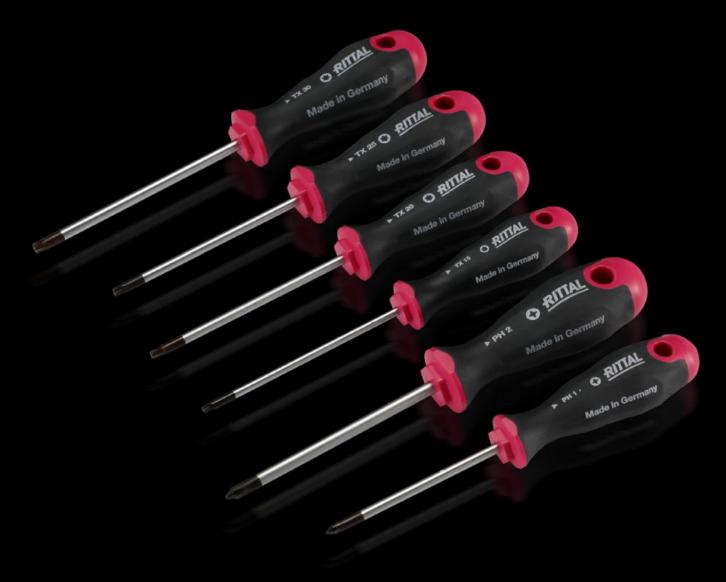

### AS 4052.053 - Screwdrivers uninsulated

Ergonomic screwdriver which adapts perfectly to the hand, thereby minimising the force required.

#### **Features**

| Model No.             | AS 4052.053                                                                                                                                                                                                                                   |
|-----------------------|-----------------------------------------------------------------------------------------------------------------------------------------------------------------------------------------------------------------------------------------------|
| Design                | for TX                                                                                                                                                                                                                                        |
| Product description   | Ergonomic screwdriver which adapts perfectly to the hand, thereby minimising the force required.                                                                                                                                              |
| Benefits              | Handle head with anti-roll protection and clear screw labelling<br>Black coated blade tip to preserve precision and accuracy of fit<br>Optimum interconnection of hand and handle supports higher<br>torques and longer, fatigue-free working |
| Material              | Blade: Chrome-molybdenum-vanadium alloy<br>Handle core: Hard plastic<br>Handle body: Elastic, highly flexible plastic                                                                                                                         |
| Colour                | Handle: Anthracite and Rittal Power Pink                                                                                                                                                                                                      |
| Blade dia.            | 3.5 mm                                                                                                                                                                                                                                        |
| Blade length          | 100 mm                                                                                                                                                                                                                                        |
| Blade tip             | TX 10                                                                                                                                                                                                                                         |
| Handle dia.           | 25 mm                                                                                                                                                                                                                                         |
| Handle length         | 86 mm                                                                                                                                                                                                                                         |
| Packs of              | 1 pc(s).                                                                                                                                                                                                                                      |
| Net weight            | 0.03                                                                                                                                                                                                                                          |
| Gross weight          | 0.037                                                                                                                                                                                                                                         |
| Customs tariff number | 82054000                                                                                                                                                                                                                                      |
| EAN                   | 4028177807150                                                                                                                                                                                                                                 |
| ETIM 9                | EC000801                                                                                                                                                                                                                                      |
| ETIM 8                | EC000801                                                                                                                                                                                                                                      |